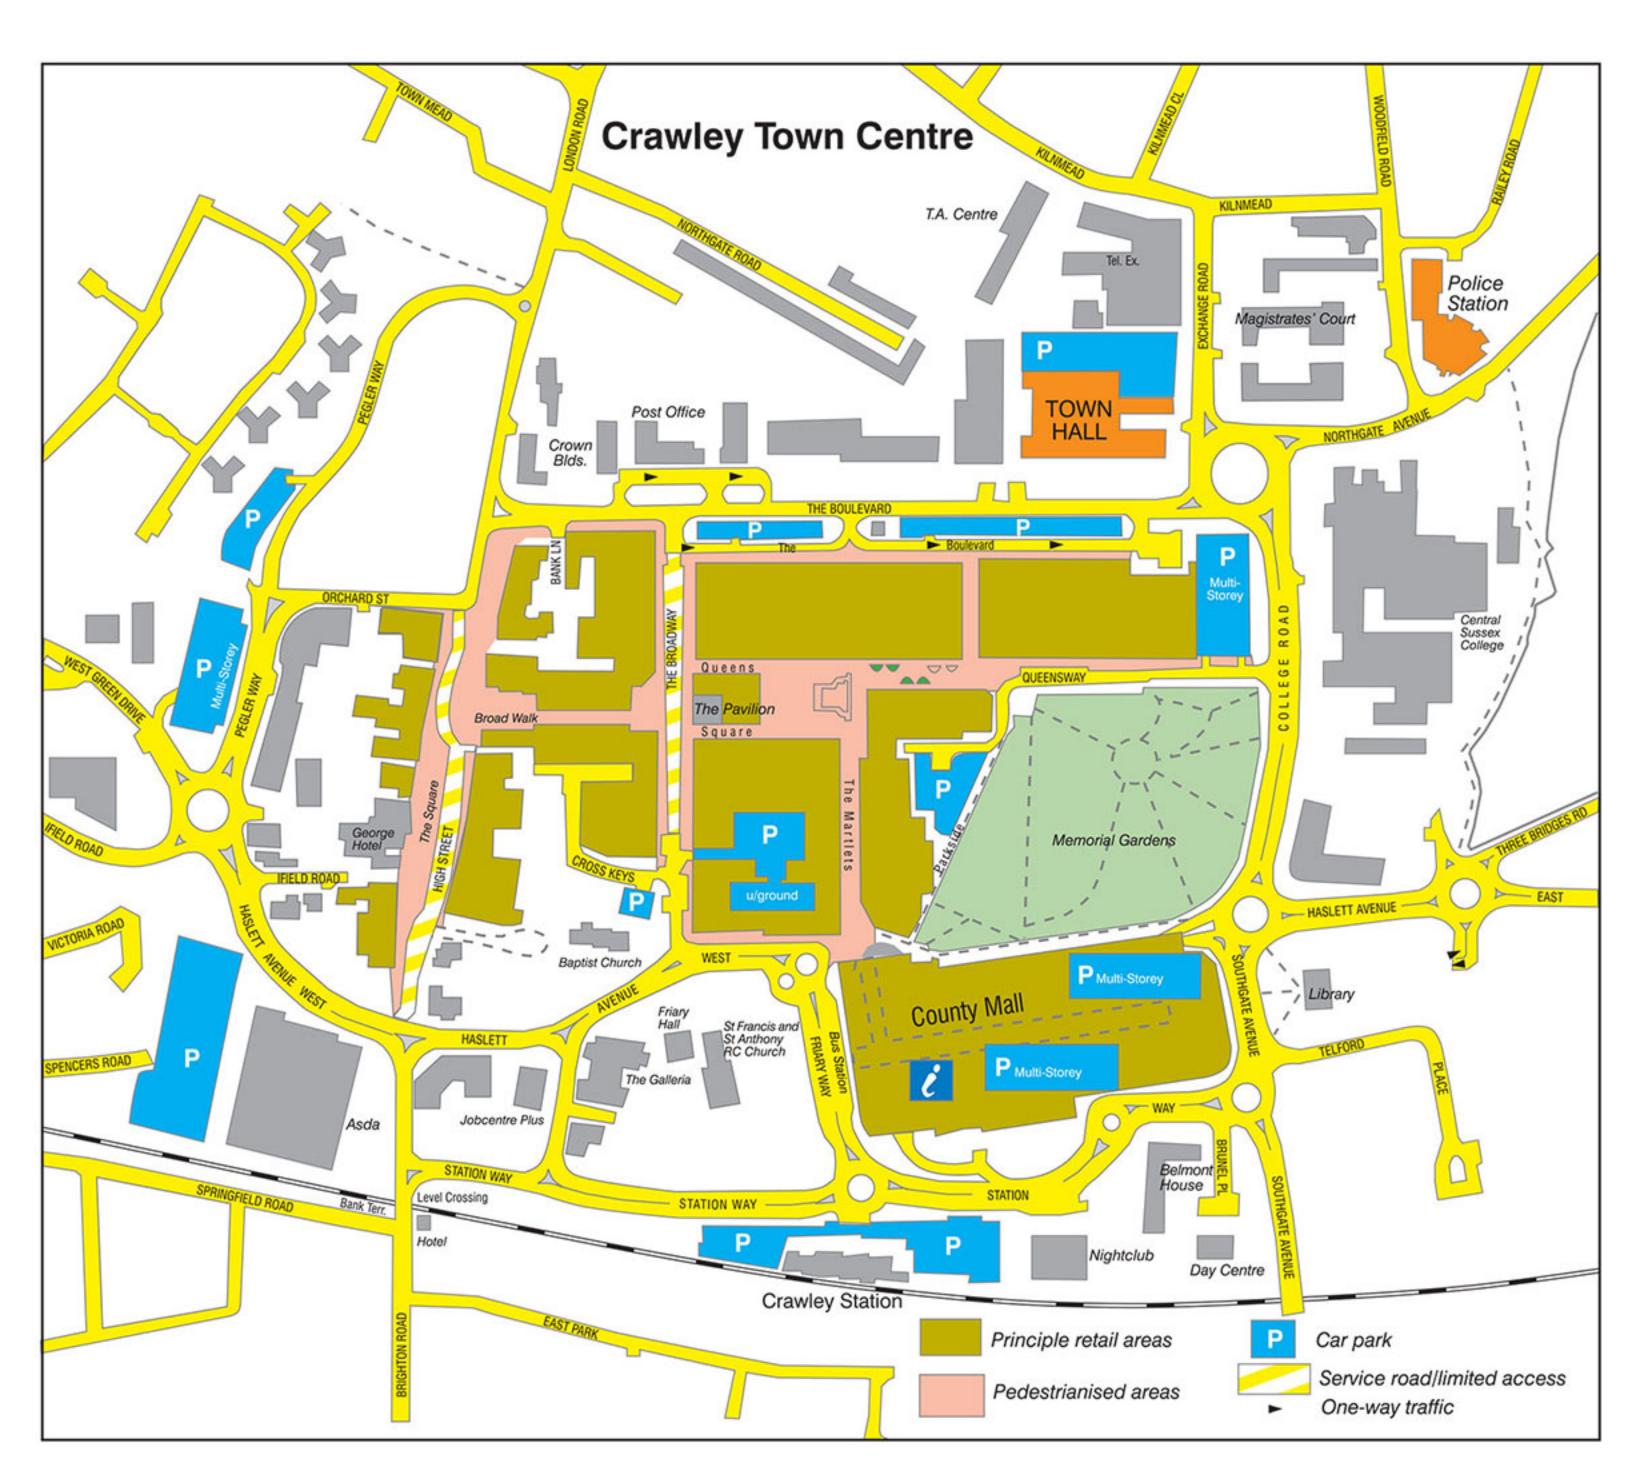

The Mardens.

...C10 The Martlets

....H10 The Orchards.

...J8 The Millbank

...H11 The Link...

.J8 Saphron Close .

..K7 Saunders Close..

...G9 Savernake Walk.....

..F9 Sargent Close.

.G7 Sark Close

..E12 Saturn Close.

....E6,E7 Oak Hill Chase

....F6 Oak Road.

....F6 Oak Way..

...E6,F6 Oakapple Close

....E10 Langley Parade ..

..K6 Langley Place...

.....17 Langley Walk......

..E11 Langstone Close ..........J10 Oakfields

....F10 Lansbury Road ......E11 Oakhaven ..

..D10 Woodfield Close

..K8 Woldhurstley Close ..

...D10 Winterfold .

..E10 West Way ..

Weirbrook.

Weller Close

Wensleydale.

.G2 West Green Drive .

Wenlock Close

Wellington Close.

Waterside Close.

..F9 Tyne Close

...F8 Tuxford Close.

..G10 Trist Way .

......K8 Treeview

## **LOCATION OF CRAWLEY**