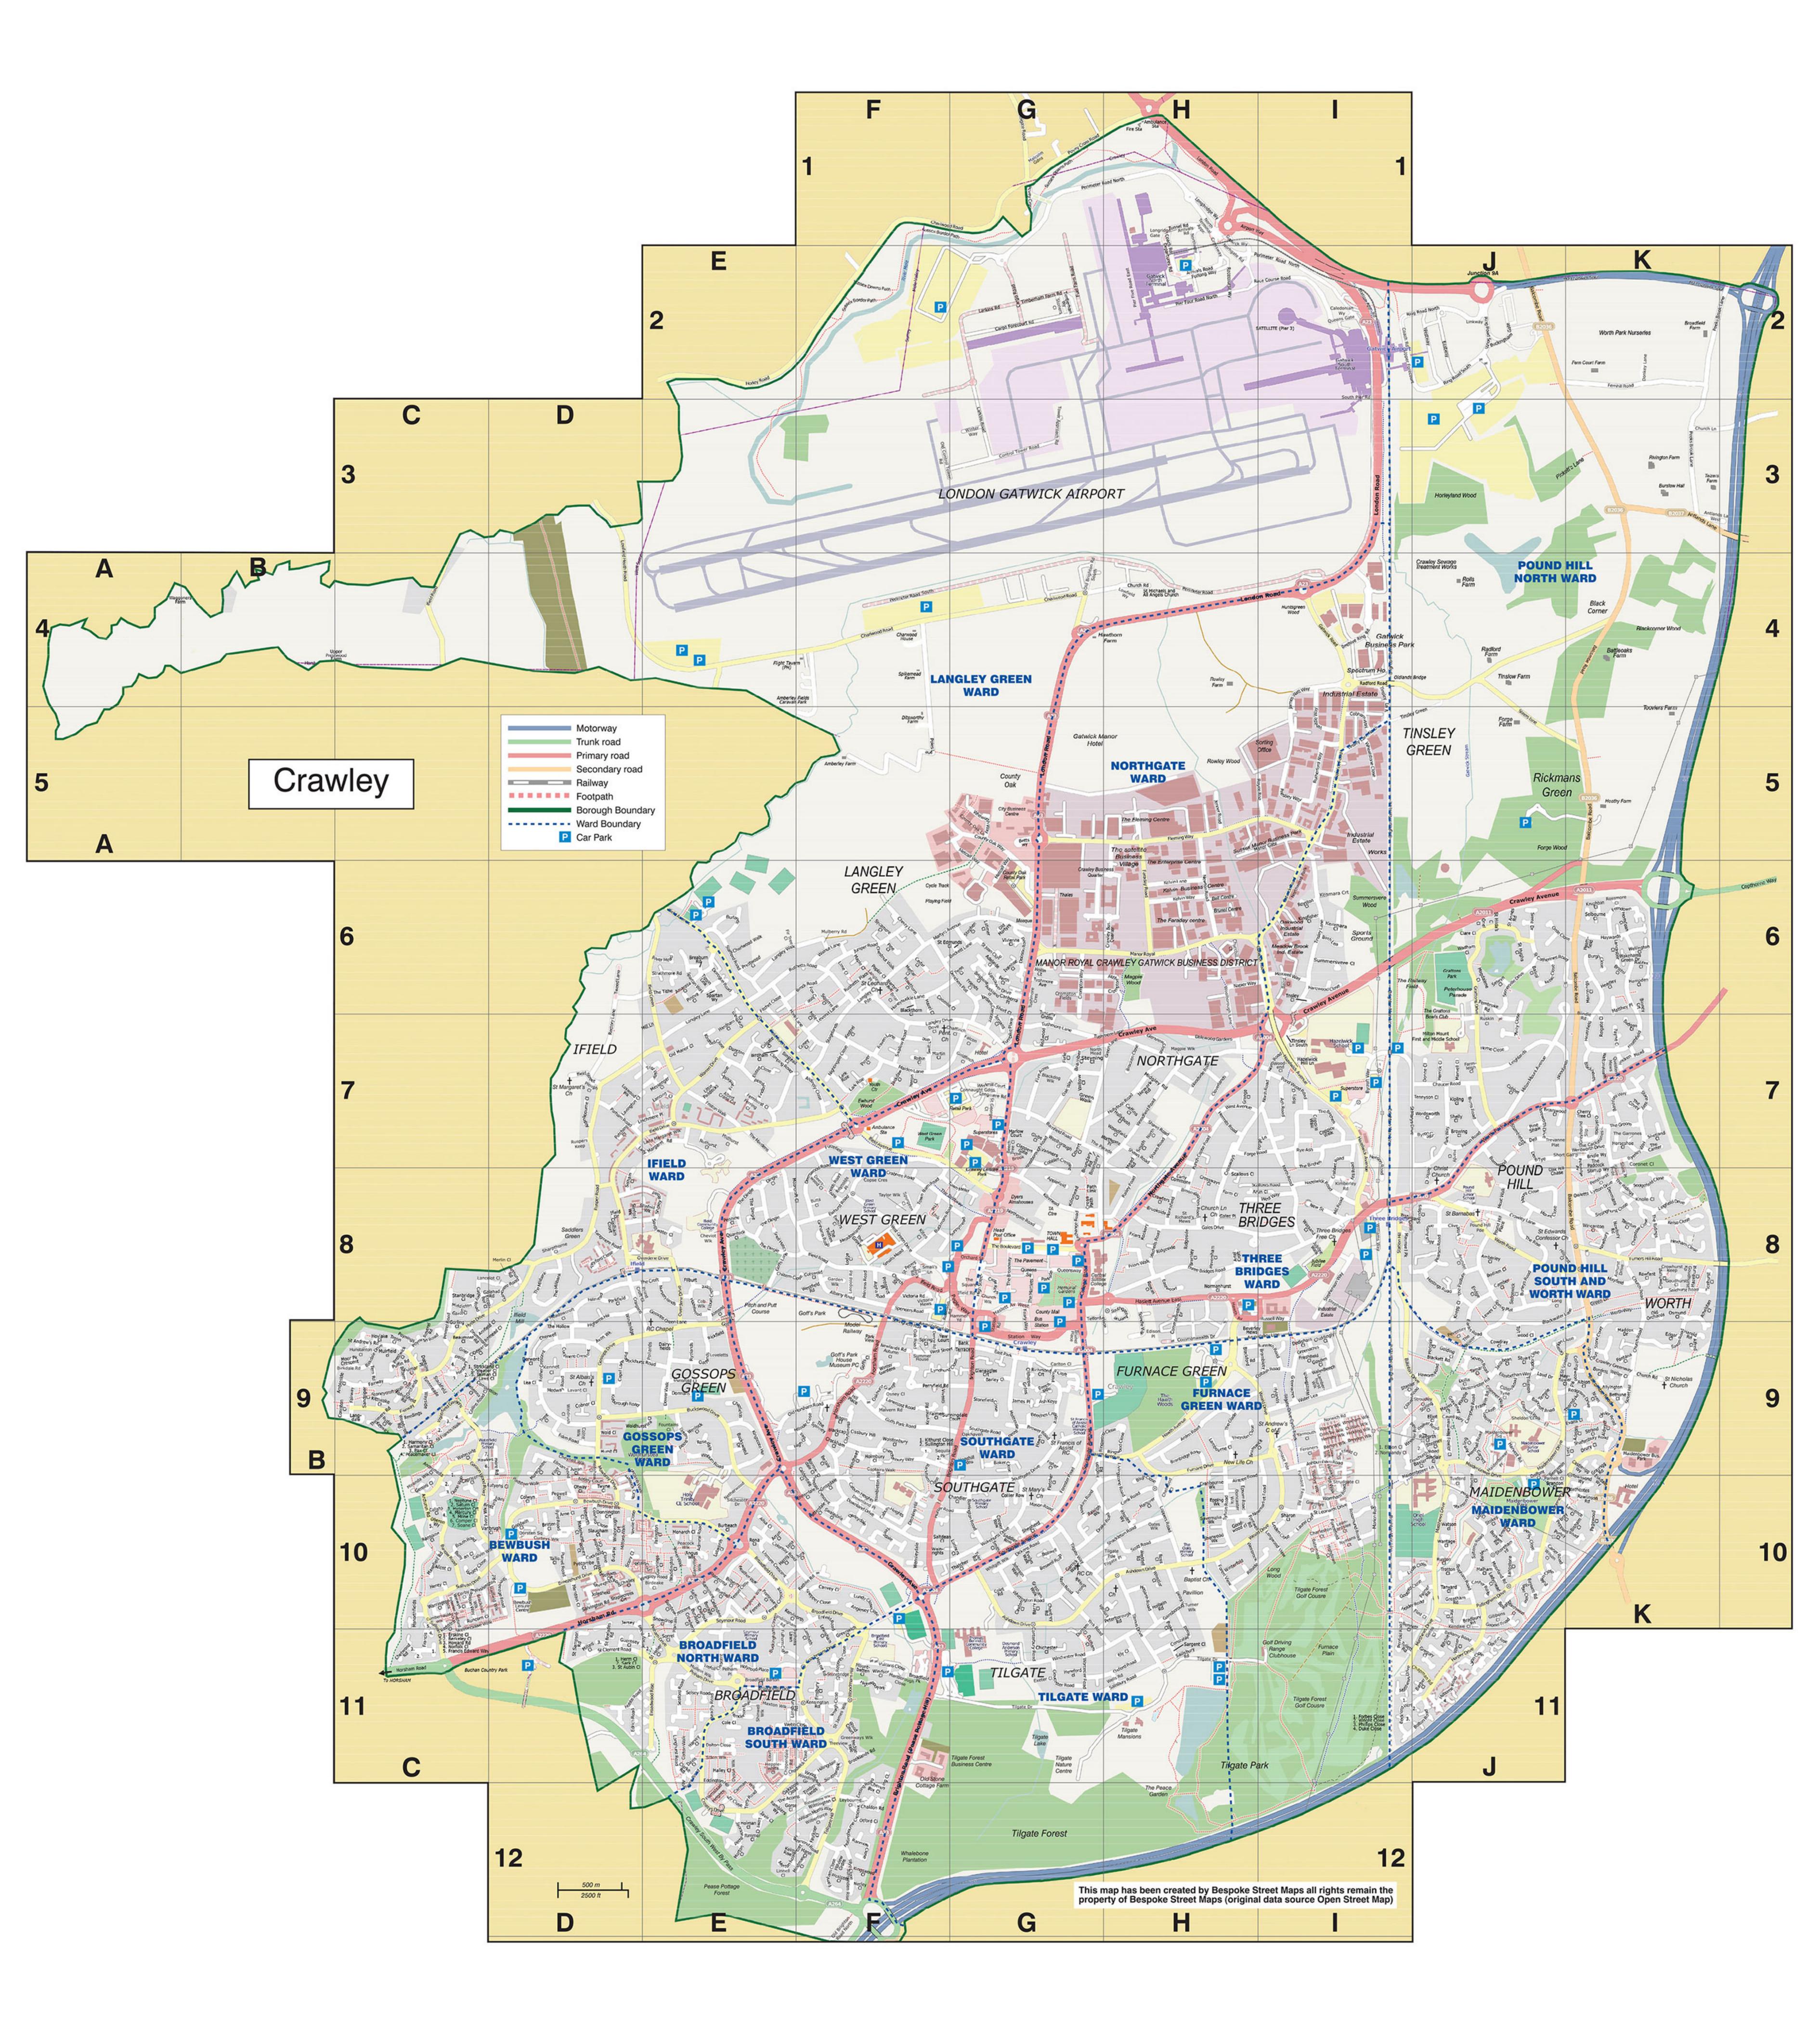

## Crawley Map







## on reverse

| Abbotsfield RoadC9 Abrahams RoadE11 Adelaide CloseG6                                                                            | Bunyan Close                                            | Dingle Close<br>Dione Walk<br>Ditchling Hill                                       |
|---------------------------------------------------------------------------------------------------------------------------------|---------------------------------------------------------|------------------------------------------------------------------------------------|
| Adelphi CloseK9<br>Admiral RoadE10                                                                                              | Burdock CloseE10<br>Burgh CloseK6                       | Dobbins Place<br>Dobson Road .