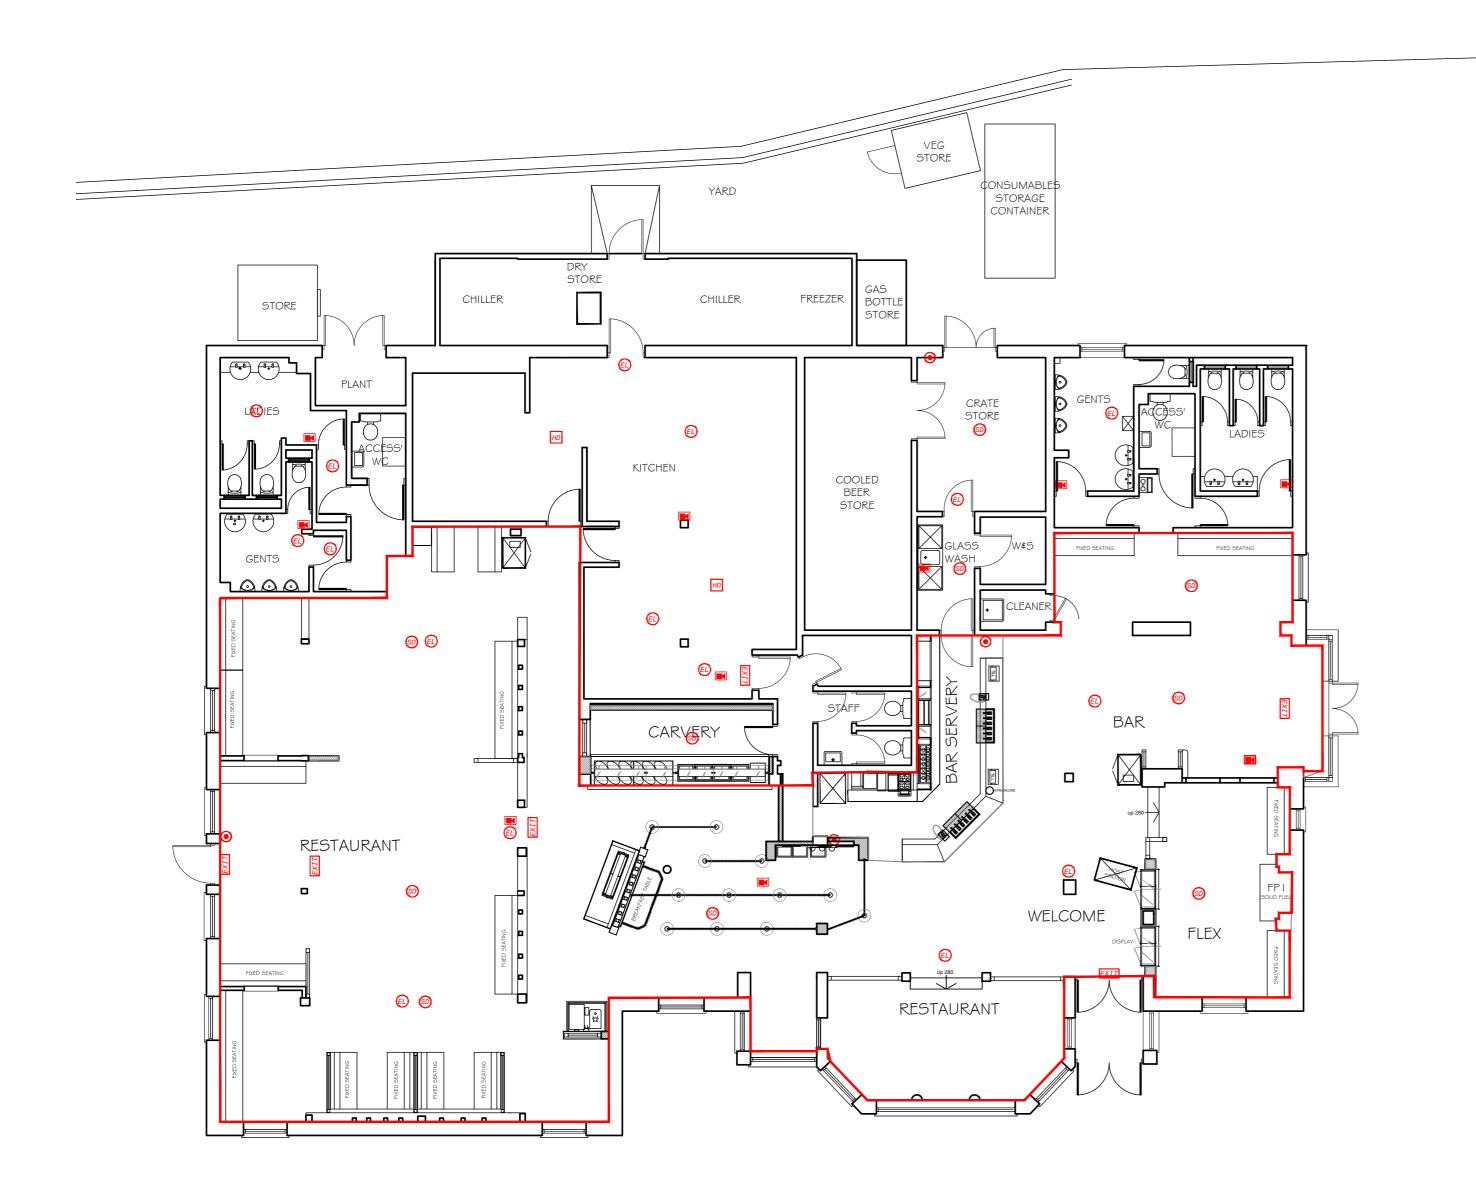

## Licensing key

Areas for Licensable activities

tems shown on this plan which are not part of the statutory requirements are shown for indicative purposes only. This would include loose or fixed furniture in certain circumstances, the position of toilet cubicles, CCTV cameras and fire safety equipment not specified in the Regulations. These are shown upon the plans for illustrative purposes only and may be moved at the discretion of the license

The current location of fire safety equipment and other safety equipment is not shown as these may be subject to variation in the future as necessary and where applicable in liaison with the Fire Officer. These may be subject to variation in the future as necessary and where applicable in liaison with the fire officer or after fire risk assessment.

17/01/22 JP Revised following Solicitor review.

Fire alarm call point Smoke detecto S12 Fire action notice \$14 "Fire door keep locked" signage 30S 30min fire door with intumescent sm D60S 60min fire door with intume 3 hour self contained and maintained eluminaire