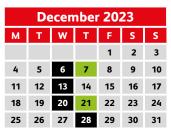

### **Recycling and rubbish collection dates**

Your rubbish collection day is: Your recycling collection day is: Wednesday (collected weekly). Thursday (collected fortnightly).

The calendar shows revised collection dates for the Christmas period and bank holidays.

Please make sure your recycling and rubbish container(s) are **clearly visible, not blocking the pathway** and placed at the **edge of your property** by **7.30am** on the dates above.

## **Important information**

Collection of recycling

and textiles