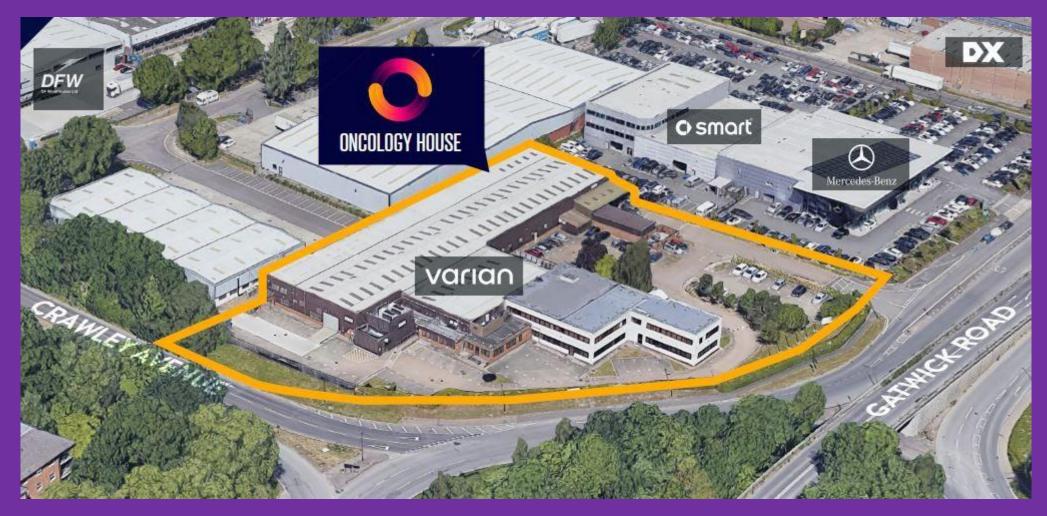

## Varian

This prime site is to be offered for sale for the first time since it was developed in the mid 1950. 2.17 acres with a 28,787 sqft warehouse and 19,523 sqft office