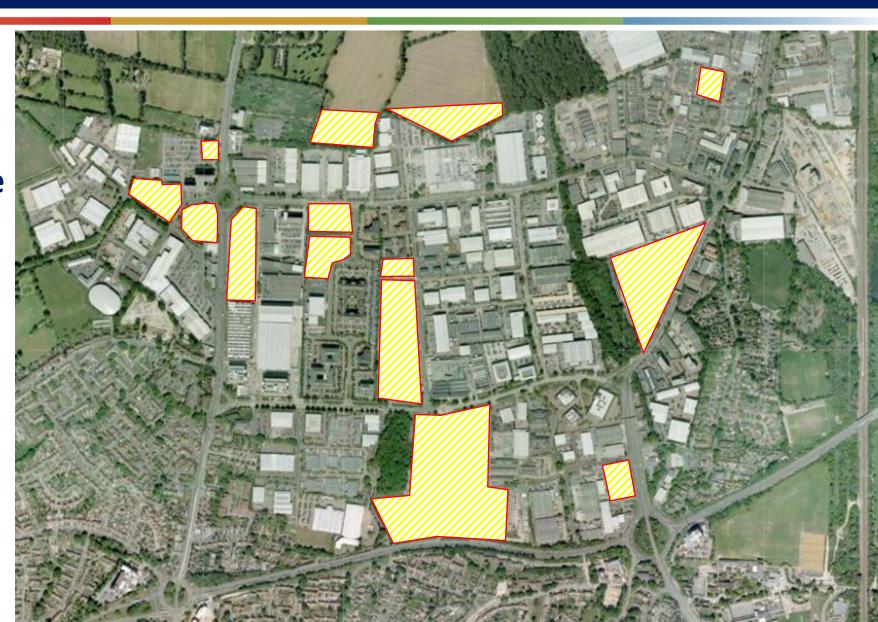

# Projects: In progress

PLUS, early design work on Crawter's Brook enhancements