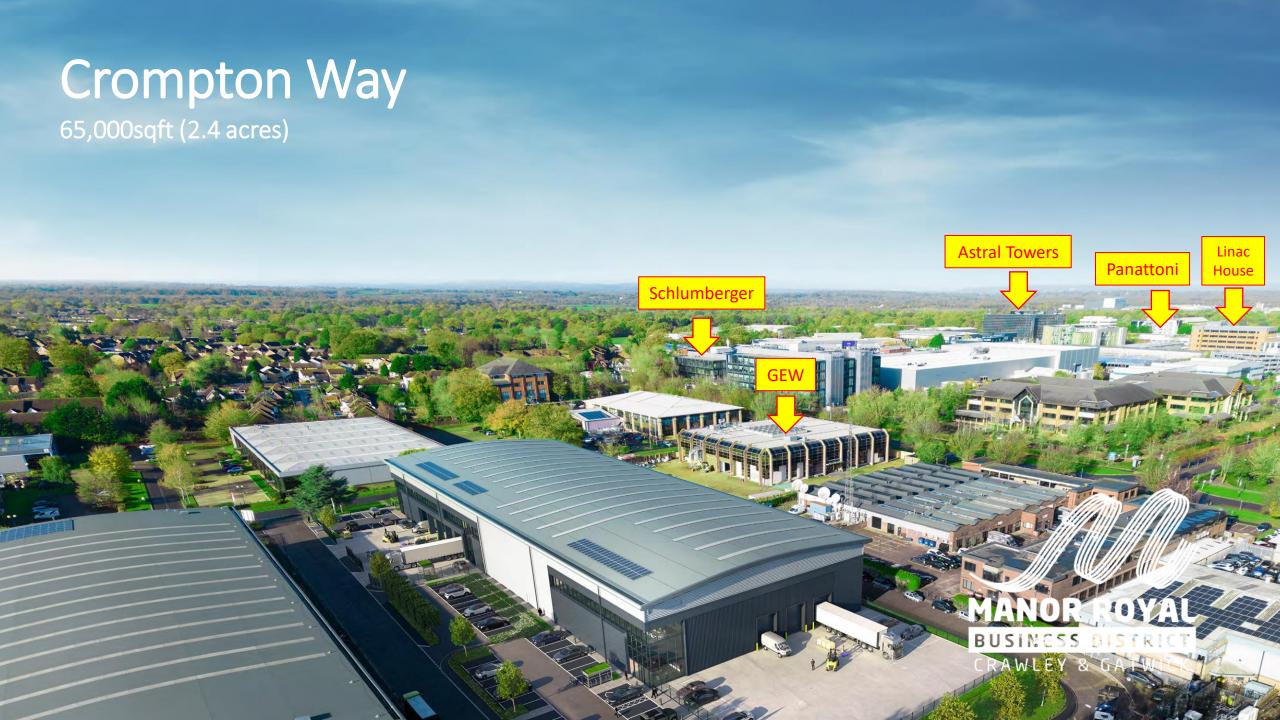

# Industrial occupiers

Woolborough Lane

## Varian

This prime site is to be offered for sale for the first time since it was developed in the mid 1950. 2.17 acres with a 28,787 sqft warehouse and 19,523 sqft office