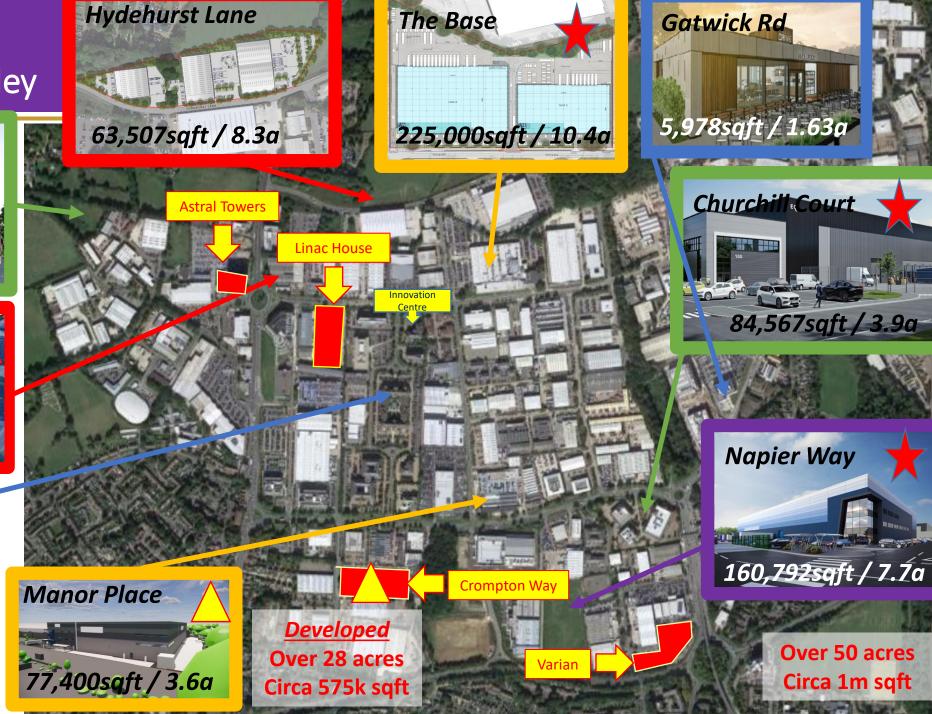

# Investment in the area

Occupiers and development

Future developments
In Manor Royal, Crawley

# New office occupiers

- Park House, Crawley Business Quarter
- Minerva Building, Thales site
- Explorer Building, Fleming Way
- Nexus, Gatwick Road
- Palladian, Manor Royal

# Industrial occupiers

Woolborough Lane

## Varian

This prime site is to be offered for sale for the first time since it was developed in the mid 1950. 2.17 acres with a 28,787 sqft warehouse and 19,523 sqft office