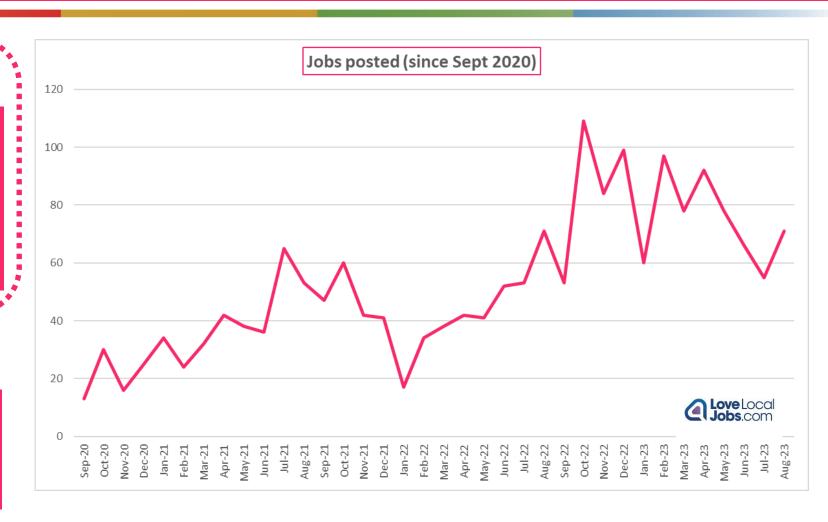

# Manor Royal BID

Recruitment & Beyond

Recruitment is still difficult

# What's changed?

74%

Staff Recruitment

72%

Training & Development