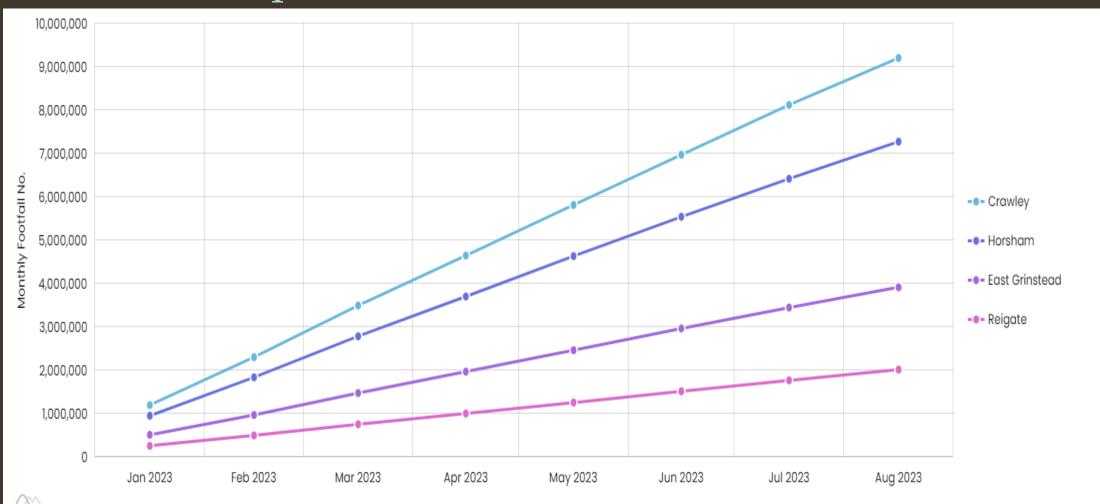

## Crawley Town Centre Headlines October 2023

### Footfall comparison



### Make Music Day 21st June 2023

- 2022 V 2023 11,268 increase in footfall (16,268 aggregated)
- Most popular time 1pm
- 62.4% of visitors lived over 25 miles away from Crawley
- Average dwell time increased to 61 mins
- 3,590 additional new visitors to Crawley



#### So what?

- Building a reputation for Crawley as a place for weekday events
- Makes the town centre a more attractive place to work
- More dwell time = more spend
- Working with Crawley Festival to bring High Street Live back on 30<sup>th</sup> September





# What Next?



Third Wednesday Club Light UF Crawley

Creepy Crawley Month 2 – The Return!

> Festive Village Queens Square

Pancake Day Race Childrens Business Fair

Crawley Showcase Event 1<sup>st</sup> Feb 24