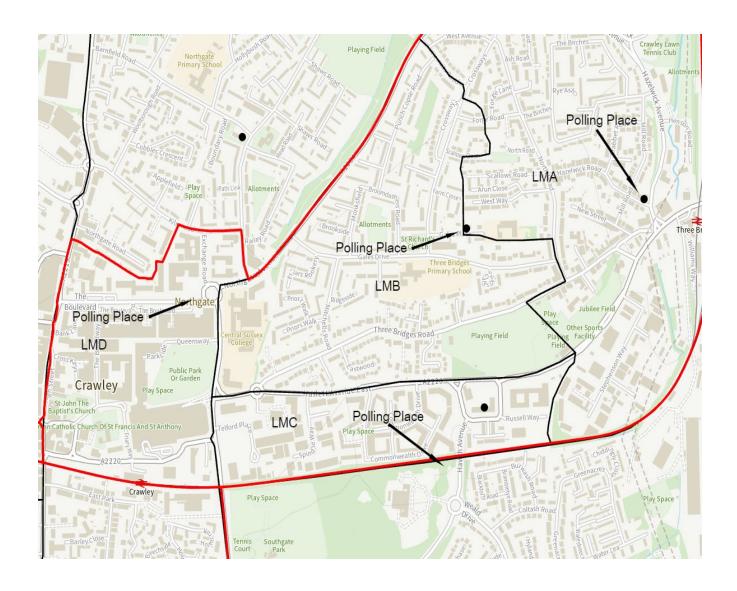

## **Three Bridges Ward**

#### **Polling District LMA**

Polling Place: Montefiore Institute, Hazelwick Road.

Electors: 2759
Postal Voters: 703

#### **Polling District LMB**

Polling Place: Three Bridges Community Centre, Gales Place.

Electors: 1875 Postal Voters: 504

#### **Polling District LMC**

Polling Place: The Hawth, Hawth Avenue.

Electors: 1323 Postal Voters: 267

#### **Polling District LMD**

Polling Place: Town Hall, The Boulevard

Electors: 590