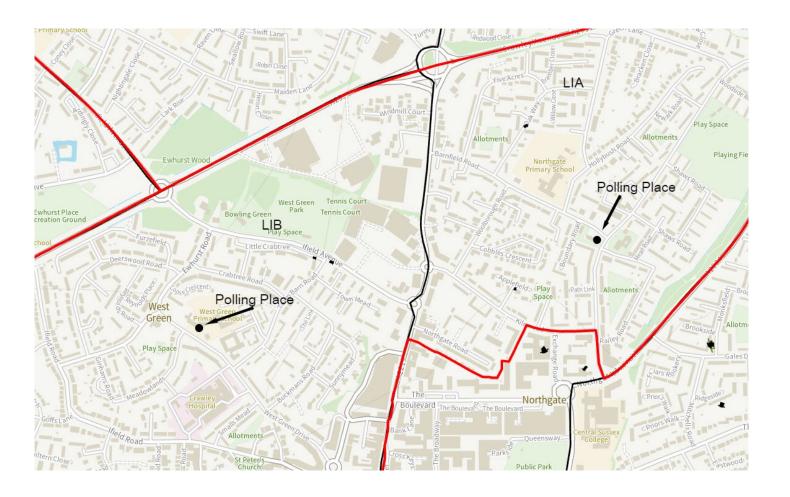

# **Northgate & West Green Ward**

#### **Polling District LIA**

Polling Place: Northgate Community Centre, Barnfield Road.

Electors: 3475 Postal Voters: 674

#### **Polling District LIB**

Polling Place: The Charis Centre, West Green

Electors: 4136 Postal Voters: 877