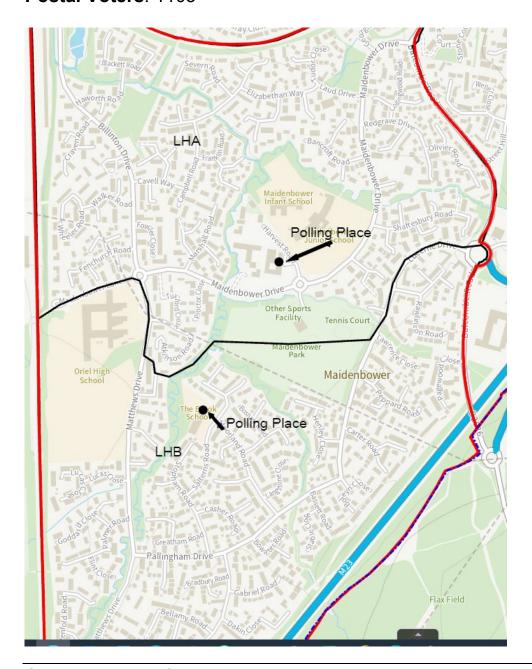

#### **Maidenbower Ward**

### **Polling District LHA**

Polling Place: Maidenbower Community Centre,

Harvest Road. **Electors:** 2829 **Postal Voters**: 659

#### **Polling District LHB**

Polling Place: The Brook School, Salterns Road.

Electors: 3904