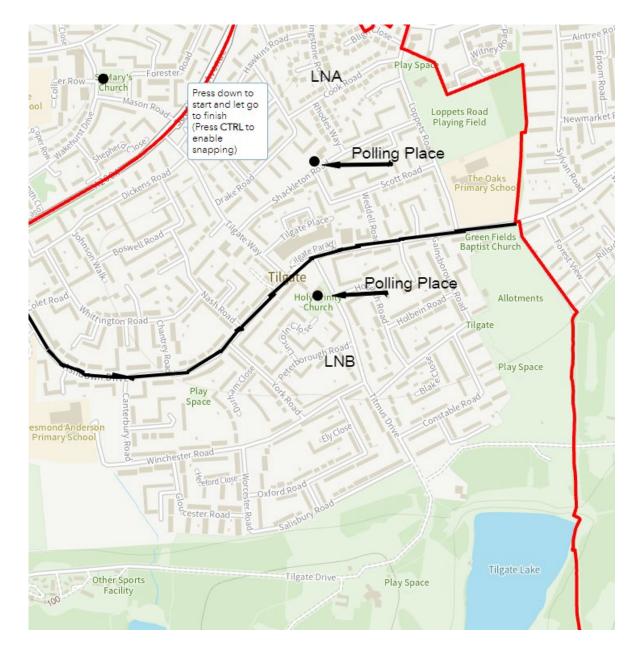

# **Tilgate Ward**

## **Polling District LNA**

Polling Place: Tilgate Community Centre, Shackleton Road.

Electors: 2358 Postal Voters: 507

#### **Polling District LNB**

Polling Place: Holy Trinity Church Hall, Titmus Drive.

lectors: 2049