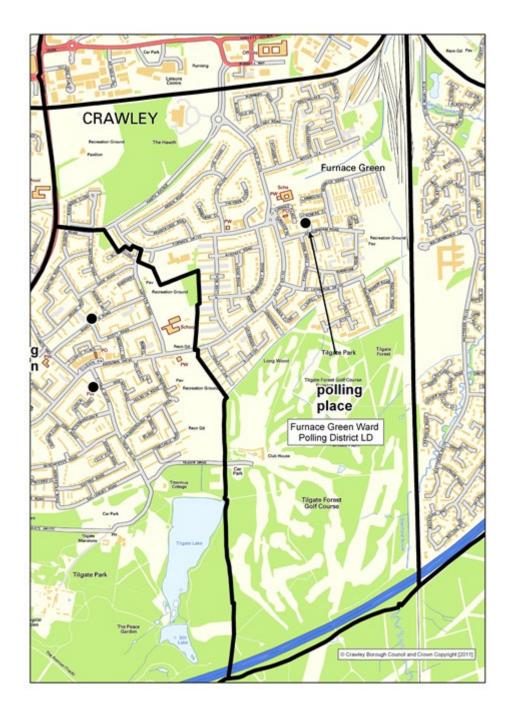

#### **Furnace Green Ward**

**Polling District LD** 

Polling Place: Furnace Green Community Centre,

Ashburnham Road. **Electors**: 4444