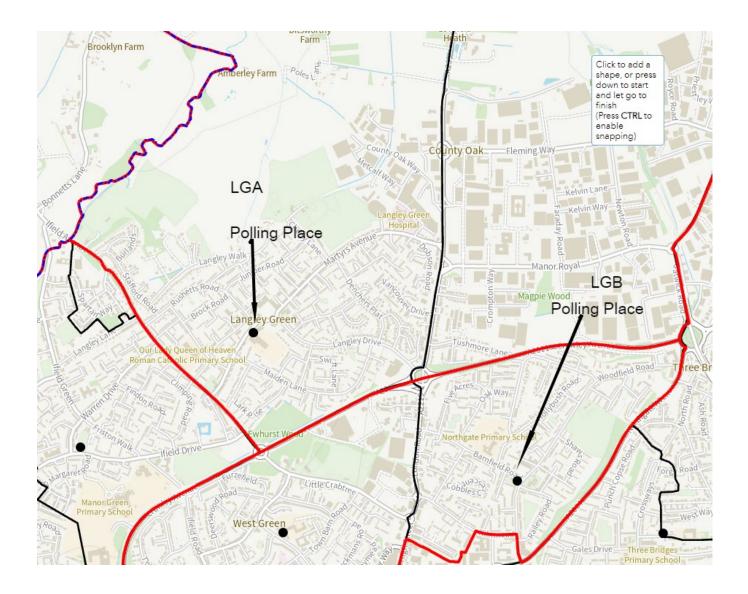

# **Polling District LGA**

Polling Place: The Langley Centre, Stagelands.

Electors: 5529 Postal Voters: 987

#### **Polling District LGB**

Polling Place: Northgate Community Centre, Barnfield Road.

Electors: 508