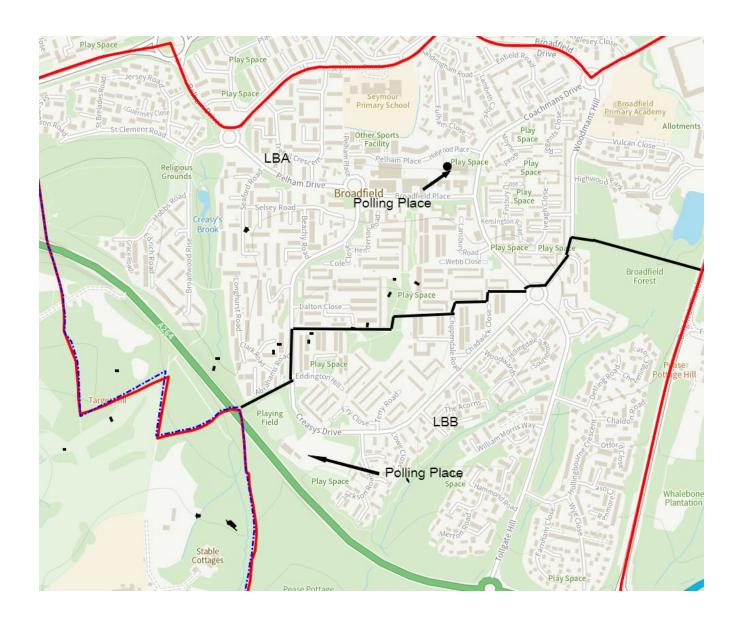

#### **Broadfield Ward**

#### **Polling District LBA**

Polling Place: Broadfield Youth and Community Centre Broadfield

Barton.

Electors: 4585 Postal Voters: 905

#### **Polling District LBB**

Polling Place: Creasy's Drive Adventure Playground, Creasy's

Drive

Electors: 2684 Postal Voters: 684