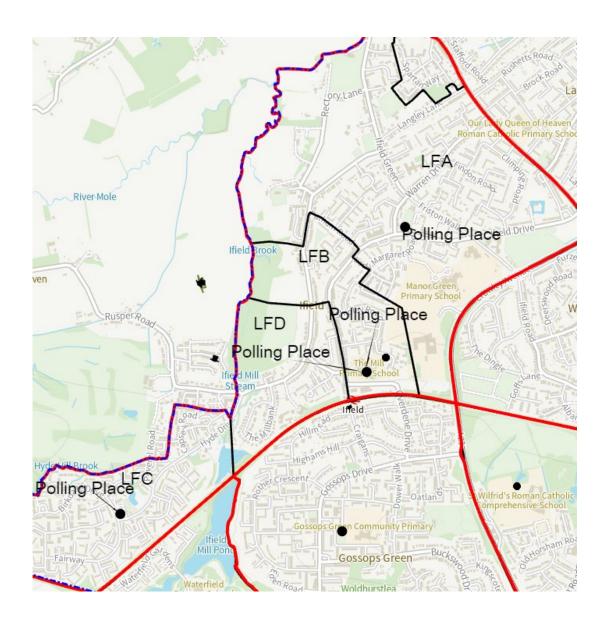

#### **Polling District LFA**

Polling Place: Ifield Community Centre, Ifield Drive.

Electors: 3525 Postal Voters: 805

#### **Polling District LFB**

Polling Place: The Mill Primary School, Ifield Drive.

Electors: 783

Postal Voters: 235

#### **Polling District LFC**

Polling Place: Wybourne Community Centre, Hyde Drive.

Electors: 2231 Postal Voters: 394

#### **Polling District LBD**

Polling Place: The Mill Primary School, Ifield Drive.

Electors: 589