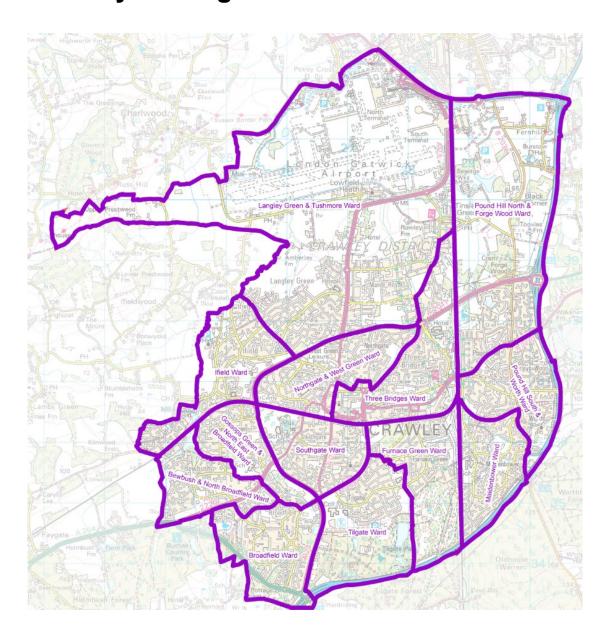

| Southgate Community Centre                                                                           | 19                               |
| Three Bridges                 | LMA<br>LMB<br>LMC<br>LMD | Montefiore Institute Three Bridges Community Centre The Hawth, Hawth Avenue Town Hall, The Boulevard | 20-21<br>20-21<br>20-21<br>20-21 |
| Tilgate                       | LNA                      | Tilgate Community Centre                                                                             | 22                               |
|                               | LNB                      | Holy Trinity Church Hall                                                                             | 22                               |

# **Crawley Borough Council – 13 Wards**



# West Sussex County Boundaries 8 County Divisions



#### **Bewbush & North Broadfield Ward**

#### **Polling District LAA**

Polling Place: Bewbush Centre Dorsten Square.

Electors: 6132

Postal Voters: 1098

#### **Polling District LAB**

Polling Place: Broadfield Scout Hut, Seymour Road.

Electors: 921

Postal Voters: 206

#### **Polling District LAC**

Polling Place: Bewbush Centre, Dorsten Square.

Electors: 37
Postal Voters: 5



#### **Broadfield Ward**

#### **Polling District LBA**

Polling Place: Broadfield Youth and Community Centre Broadfield

Barton.

Electors: 4585 Postal Voters: 905

#### **Polling District LBB**

Polling Place: Creasy's Drive Adventure Playground, Creasy's

Drive

Electors: 2684 Postal Voters: 684



#### **Furnace Green Ward**

**Polling District LD**