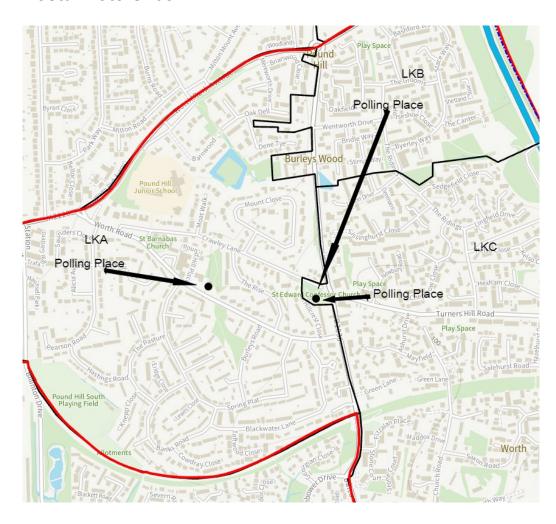

## **Pound Hill South & Worth Ward**

#### **Polling District LKA**

Polling Place: Pound Hill Community Centre, Worth Road.

Electors: 2767 Postal Voters: 615

#### **Polling District LKB**

Polling Place: St. Edward the Confessor Church Hall, Hillcrest

Close.

Electors: 1131 Postal Voters: 282

#### **Polling District LKC**

Polling Place: St. Edward the Confessor Church Hall, Hillcrest

Close.

Electors: 2308 Postal Voters: 651