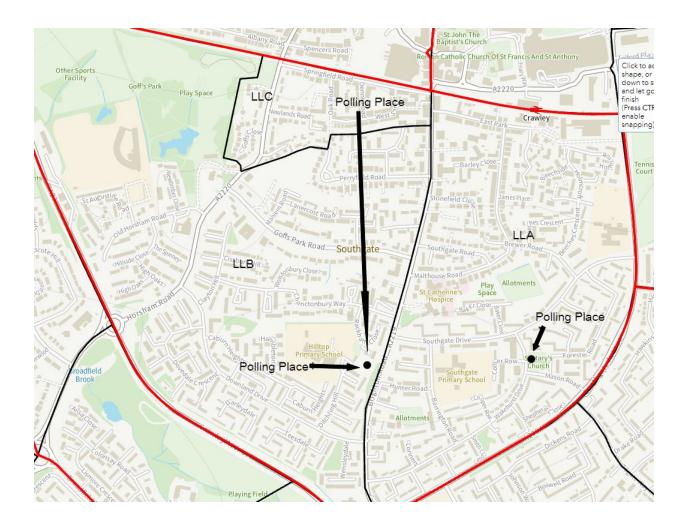

# **Southgate Ward**

## **Polling District LLA**

Polling Place: St Marys Church Hall, Wakehurst Drive.

Electors: 3000 Postal Voters: 734

#### **Polling District LLB**

Polling Place: Southgate Community Centre, Ditchling Hill.

Electors: 2909 Postal Voters: 850

#### **Polling District LLC**

Polling Place: Southgate Community Centre, Ditchling Hill.

Electors: 648