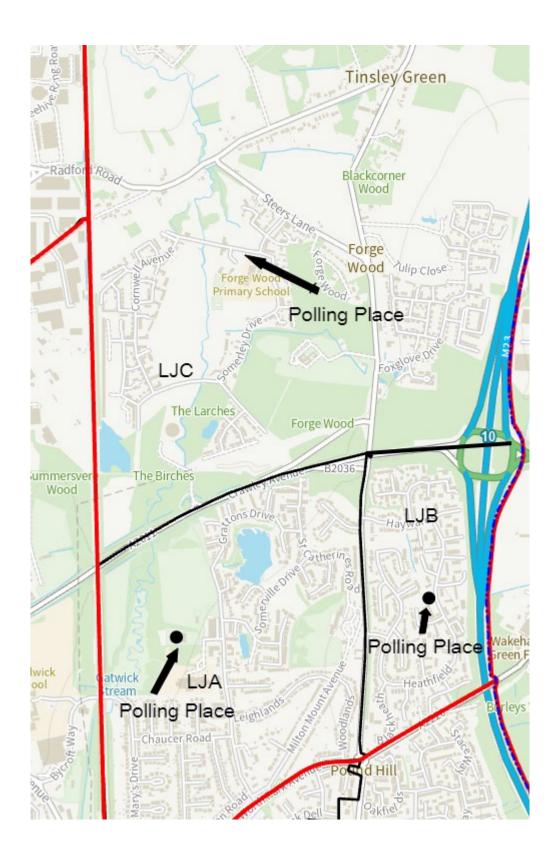

# **Pound Hill North & Forge Wood Ward**

#### **Polling District LJA**

Polling Place: Grattons Indoor Bowls Club, Grattons Drive.

Electors: 2912

Postal Voters: 712

#### **Polling District LJB**

Polling Place: Wakehams Green Community Centre,

Wakehams Green Drive.

Electors: 1685 Postal Voters: 305

#### **Polling District LJC**

Polling Place: Forge Wood Community Centre, Somerley

Drive

Electors: 2477