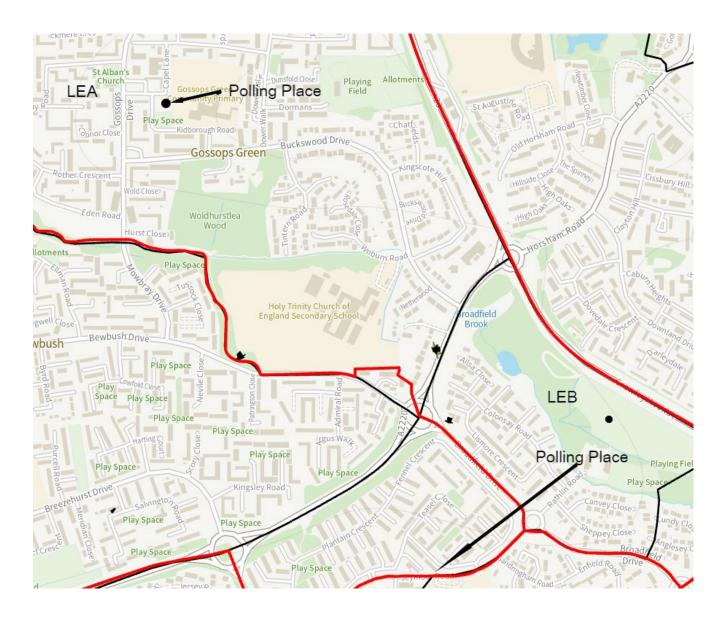

#### **Polling District LEA**

Polling Place: Gossops Green Community Centre,

Capel Lane. **Electors**: 3863 **Postal Voters**: 899

#### **Polling District LEB**

Polling Place: Broadfield Scout Hut, Seymour Road.

Electors: 794