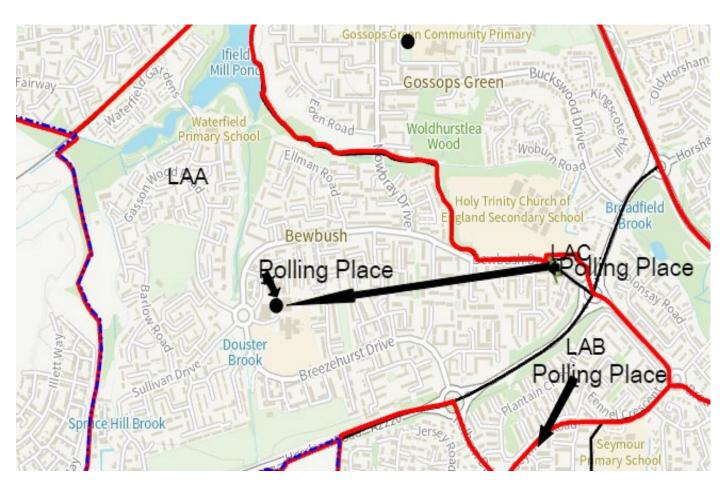

#### **Bewbush & North Broadfield Ward**

#### **Polling District LAA**

Polling Place: Bewbush Centre Dorsten Square.

Electors: 6132

Postal Voters: 1098

#### **Polling District LAB**

Polling Place: Broadfield Scout Hut, Seymour Road.

Electors: 921

Postal Voters: 206

#### **Polling District LAC**

Polling Place: Bewbush Centre, Dorsten Square.

Electors: 37
Postal Voters: 5