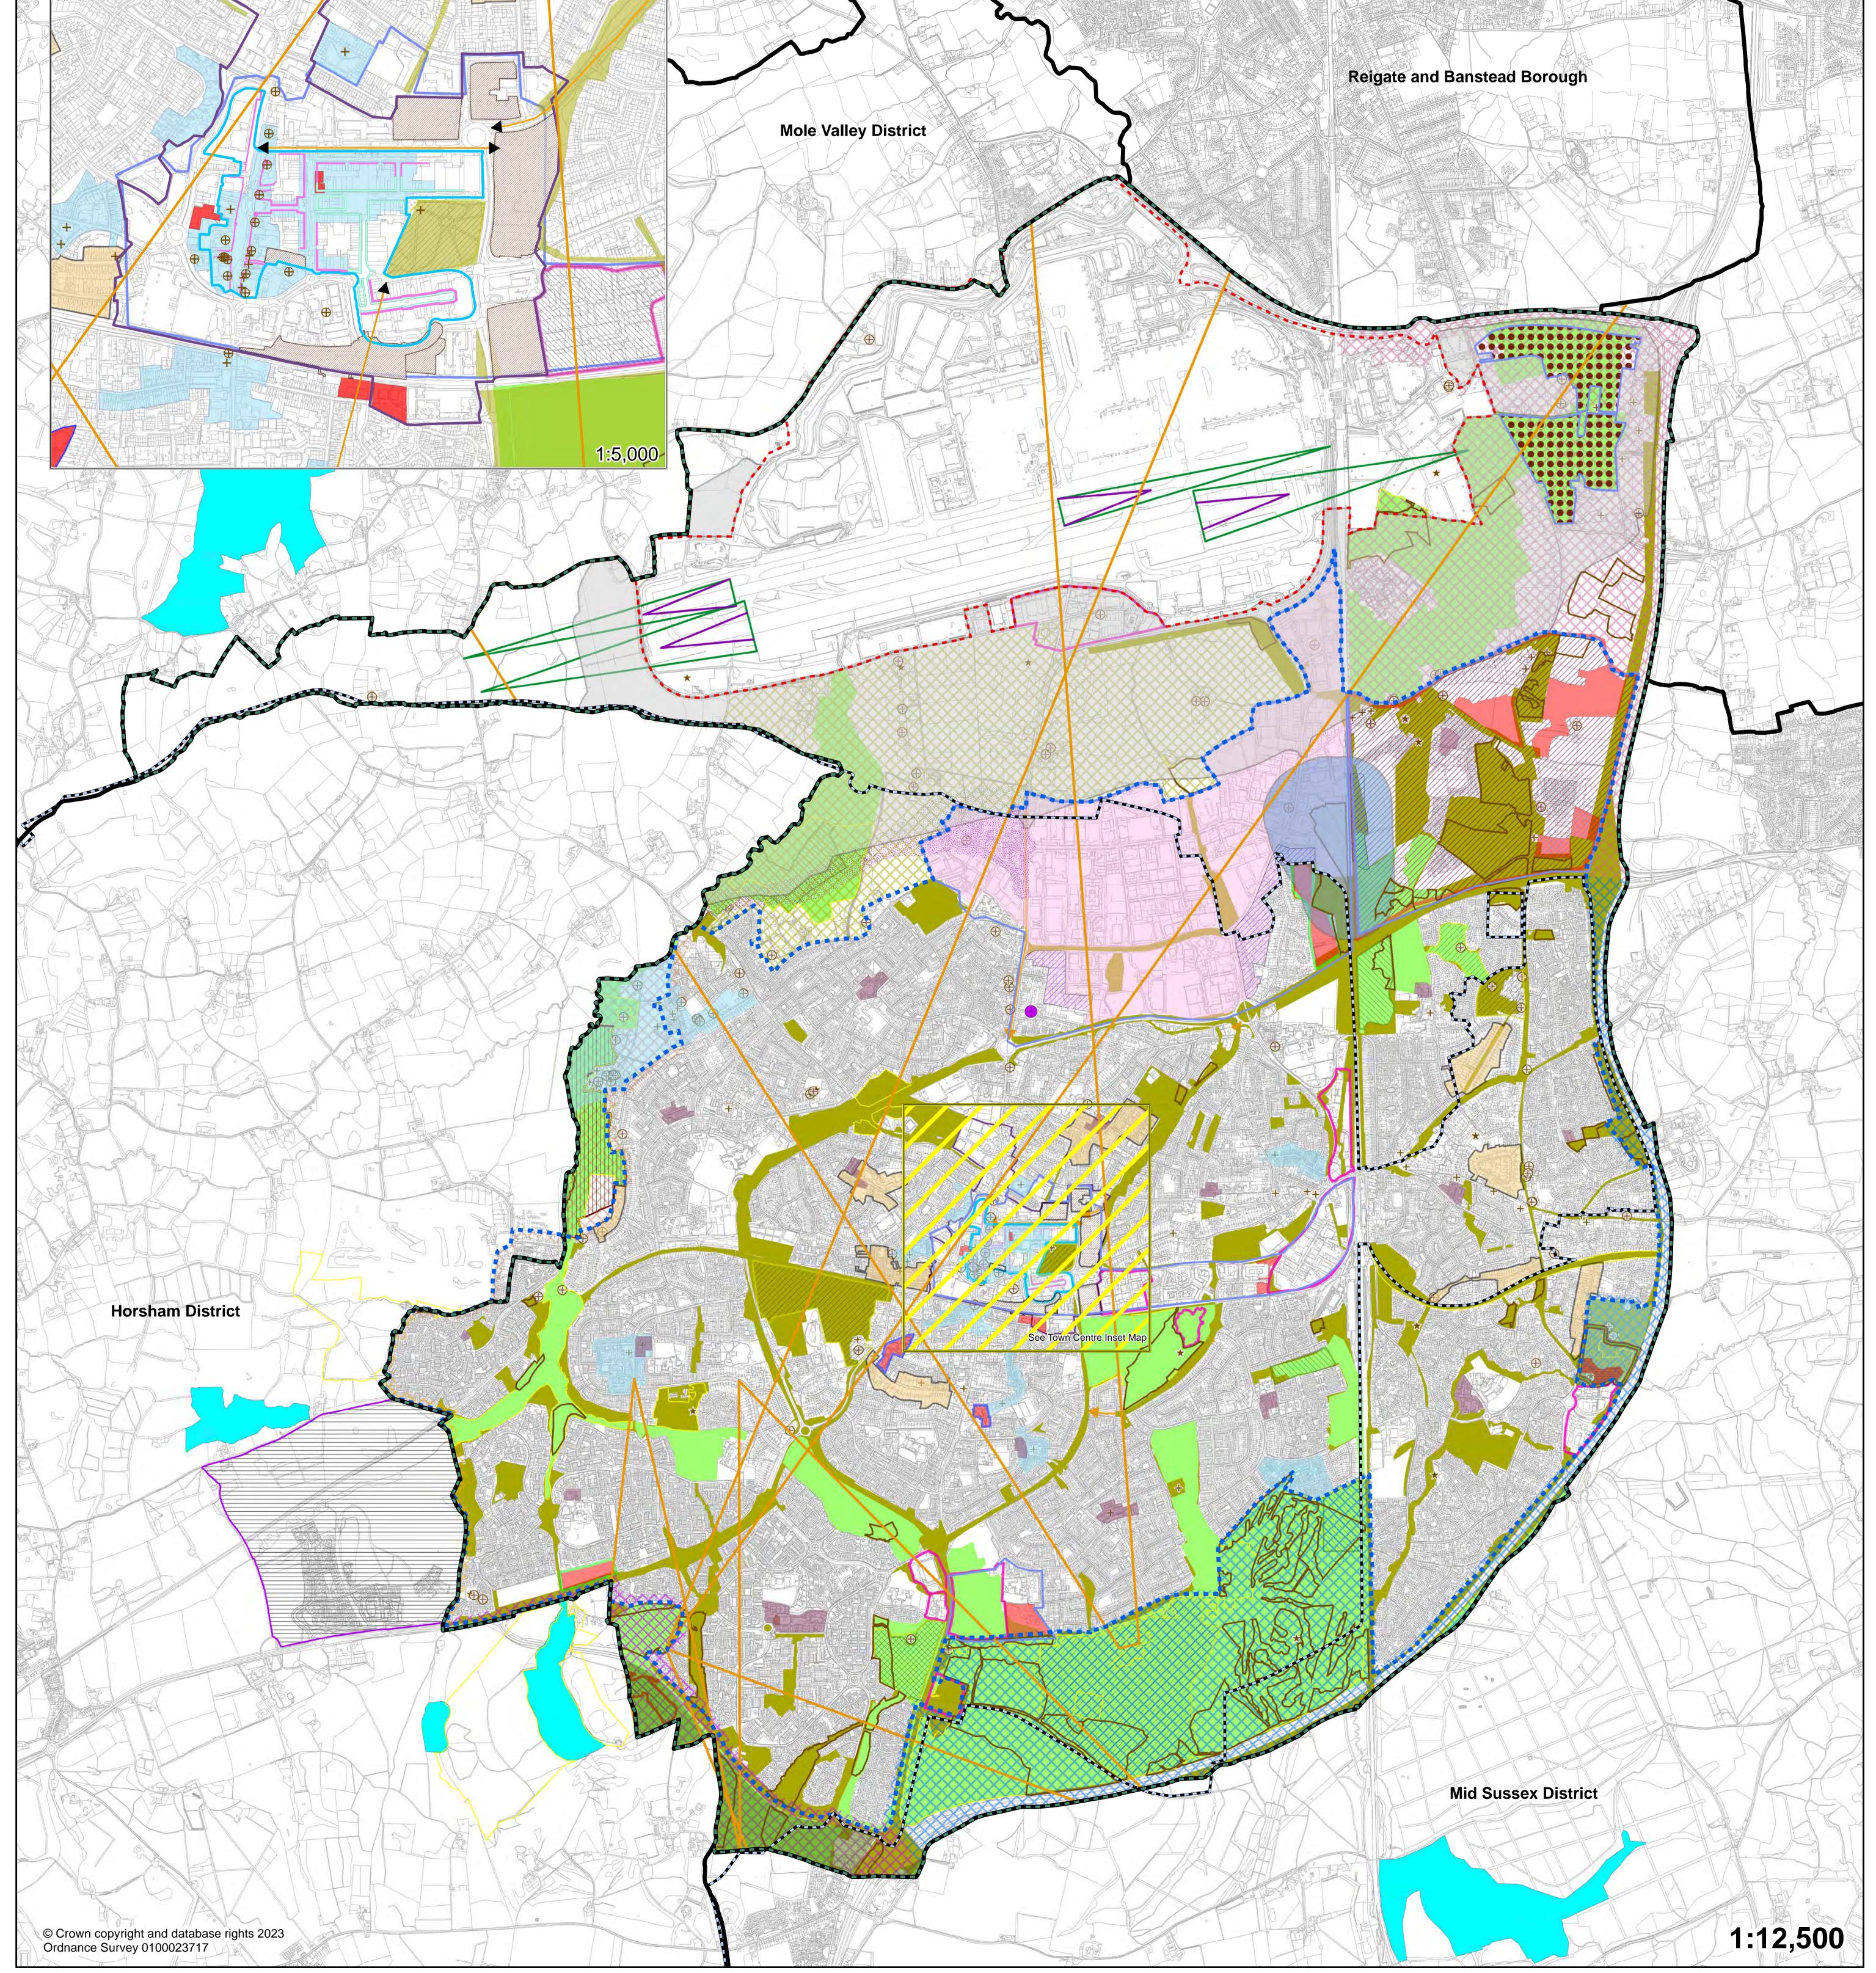

|    | Crawley Loc                                                | 28       | al Plan Map                                                          |            |
|----|------------------------------------------------------------|----------|----------------------------------------------------------------------|------------|
|    | Administrative Boundaries                                  | *        | Archaeologically Sensitive Areas (Policy HA1 & HA7)                  |            |
| -Ē | Gatwick Aerodrome Safeguarding (Policy DD5)                | *        | Scheduled Ancient Monuments (Policy HA1 & HA7)                       |            |
|    | Built-Up Area Boundary (Policy CL8 & EC13)                 | $\oplus$ | Listed Buildings (Policy HA1 & HA4)                                  |            |
|    | Structural Landscaping (Policy CL6)                        | +        | Locally Listed Buildings (Policy HA1 & HA5)                          |            |
| C  | Long Distance View Splay (Policy CL7)                      |          | Conservation Areas (Policy HA1 & HA2)                                | $\bigcirc$ |
|    | Linear Contained Views (Policy CL7)                        |          | Areas of Special Local Character (Policy HA1 & HA3)                  |            |
| 5  | 🔆 Bewbush Rural Fringe (Policy CL8)                        |          | Historic Parks & Gardens (Policy HA1 & HA6)                          |            |
| Ş  | North East Crawley Rural Fringe (Policy CL8)               |          | Manor Royal (Policy EC1, EC2, EC3)                                   |            |
| Ż  | 🔆 South of Broadfield Rural Fringe (Policy CL8)            |          | Main Employment Area (Policy EC1 & EC2)                              |            |
| Ş  | Tilgate/Worth Forest Rural Fringe (Policy CL8)             |          | Gatwick Green Strategic Employment Location (Policy EC1, EC2, EC4)   |            |
| 3  | 🔆 Upper Mole Farmlands Rural Fringe (Policy CL8)           |          | Neighbourhood Centres (Policy EC12)                                  |            |
| Ş  | West of Ifield Rural Fringe (Policy CL8)                   |          | Employment Buffer Zones (Policy EC11)                                |            |
|    | High Weald Area of Outstanding Natural Beauty (Policy CL9) |          | Area of Search for a Western Multi-Modal Transport Link (Policy ST4) | ·          |
|    |                                                            |          |                                                                      |            |