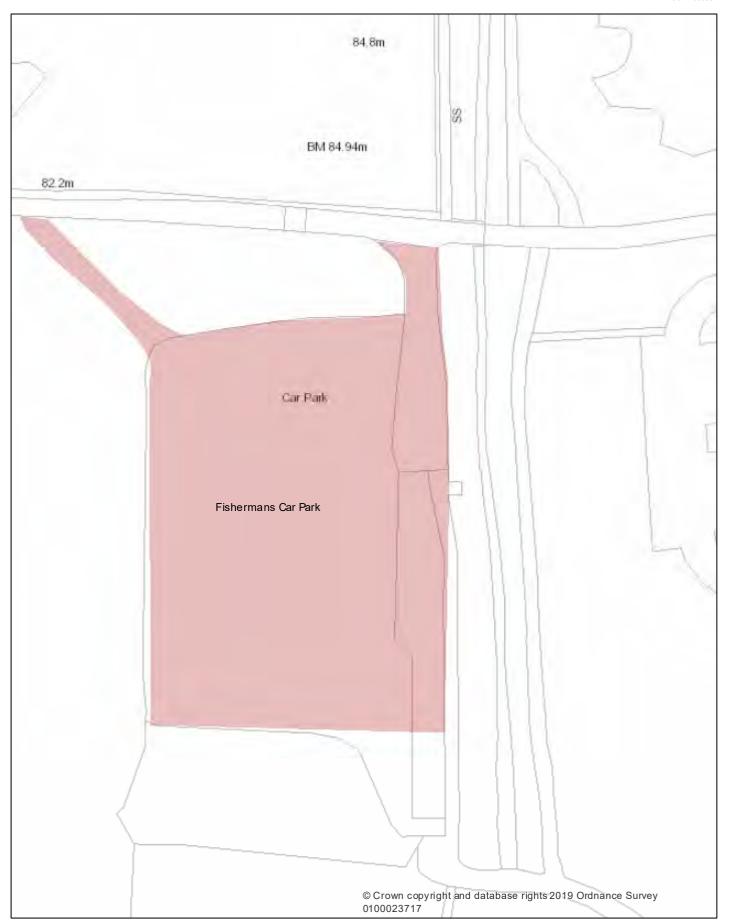

The effect of the amendments will be:-

- (1) to incorporate Kingsgate Car Park into the order. This car park is an existing car park that was previously run by NCP and has been acquired by the Council
- (2) to increase the fees to be paid for parking (as set out in the tables below) at the following car parks: Fisherman's, Orchard Street Surface, Orchard Street Multi Storey, Tilgate and Town Hall Multi Storey
- (3) to amend the charging hours at Fisherman's and Tilgate car parks so that charges will be payable between 9am and 6pm throughout the year
- (4) to amend the charging hours at the Town Hall Multi Storey Car Park so that charges are payable between 7am and 12 midnight
- (5) to introduce weekend and evening rates at the Town Hall Multi Storey Car Park and Orchard Street Multi Storey Car Park
- (6) to make administrative changes to the order including additional methods and means of payment available at all car parks, namely Fisherman's, Hospital Car Park, Kingsgate, Orchard Street Surface, Orchard Street Multi Storey, Tilgate and Town Hall Multi Storey

#### **Scale of Charges**

| Car Park             | Current fees Proposed fees |                           |
|----------------------|----------------------------|---------------------------|
| Fisherman's Car Park | Up to one hour: £1.10      | Up to one hour: £1.20     |
|                      | Up to two hours: £2.20     | Up to two hours: £2.40    |
|                      | Up to three hours: £3.30   | Up to three hours: £3.60  |
|                      | Up to four hours: £4.40    | Up to four hours: £4.80   |
|                      | Over four hours (up to 24  | Over four hours (up to 24 |
|                      | hours): £5.50              | hours): £6.00             |
|                      |                            |                           |