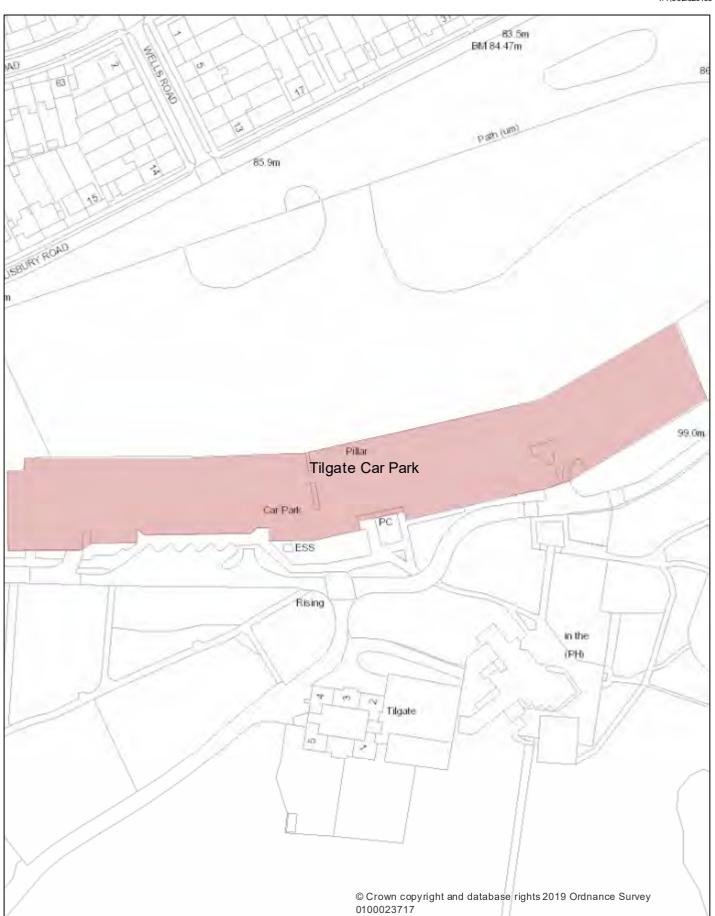

The effect of the amendments will be:-

- (1) to incorporate Kingsgate Car Park into the order. This car park is an existing car park that was previously run by NCP and has been acquired by the Council
- (2) to increase the fees to be paid for parking (as set out in the tables below) at the following car parks: Fisherman's, Orchard Street Surface, Orchard Street Multi Storey, Tilgate and Town Hall Multi Storey
- (3) to amend the charging hours at Fisherman's and Tilgate car parks so that charges will be payable between 9am and 6pm throughout the year
- (4) to amend the charging hours at the Town Hall Multi Storey Car Park so that charges are payable between 7am and 12 midnight
- (5) to introduce weekend and evening rates at the Town Hall Multi Storey Car Park and Orchard Street Multi Storey Car Park
- (6) to make administrative changes to the order including additional methods and means of payment available at all car parks, namely Fisherman's, Hospital Car Park, Kingsgate, Orchard Street Surface, Orchard Street Multi Storey, Tilgate and Town Hall Multi Storey

| Hospital Car Park (Crawley)             | Up to one hour: £1.20<br>Up to two hour: £2.40<br>Up to three hours: £3.60<br>Up to four hours: £4.80<br>Up to five hours: £6.00<br>All day: £9.00 | No amendments proposed                                                                                                                                                     |
|-----------------------------------------|----------------------------------------------------------------------------------------------------------------------------------------------------|----------------------------------------------------------------------------------------------------------------------------------------------------------------------------|
| Kingsgate                               | Not applicable                                                                                                                                     | Up to one hour: £1.60 Up to three hours: £3.20 Up to 12 hours: £5.30 Up to 24 hours: £7.40 Evening (6pm to Midnight): £2.10 (flat rate) Weekend per day: £2.10 (flat rate) |
| Orchard Street Multi Storey<br>Car Park | Up to one hour: £1.50<br>Up to three hours: £3.00<br>Up to 12 hours: £5.00<br>Up to 24 hours: £7.00                                                | Up to one hour: £1.60 Up to three hours: £3.20 Up to 12 hours: £5.30 Up to 24 hours: £7.40 Evening (6pm to Midnight): £2.10 (flat rate) Weekend per day: £2.10 (flat rate) |
| Orchard Street Surface Car<br>Park      | Up to two hours: £2.00<br>Up to three hours: £2.50<br>Over three hours: £3.60<br>Sunday rate: £1.00<br>Bank holidays: £1.00                        | Up to two hours: £2.10<br>Up to three hours: £2.70<br>Over three hours: £3.80<br>Sunday rate: £1.10<br>Bank holidays: £1.10                                                |
| Tilgate Car Park                        | Up to one hour: £1.10 Up to two hours: £2.20 Up to three hours: £3.30 Up to four hours: £4.40 Over four hours (up to 24 hours): £5.50              | Up to one hour: £1.20<br>Up to two hours: £2.40<br>Up to three hours: £3.60<br>Up to four hours: £4.80<br>Over four hours (up to 24<br>hours): £6.00                       |
| Town Hall Multi-Storey Car<br>Park      | Up to one hour: £1.00<br>Up to three hours: £2.50<br>Over three hours: £3.50<br>Sunday rate: £1.00<br>Bank Holidays: £1.00                         | Up to one hour: £1.10 Up to three hours: £2.70 Over three hours: £3.80 Evening (6pm to Midnight): £2.10 (flat rate) Weekend per day: £2.10 (flat rate)                     |