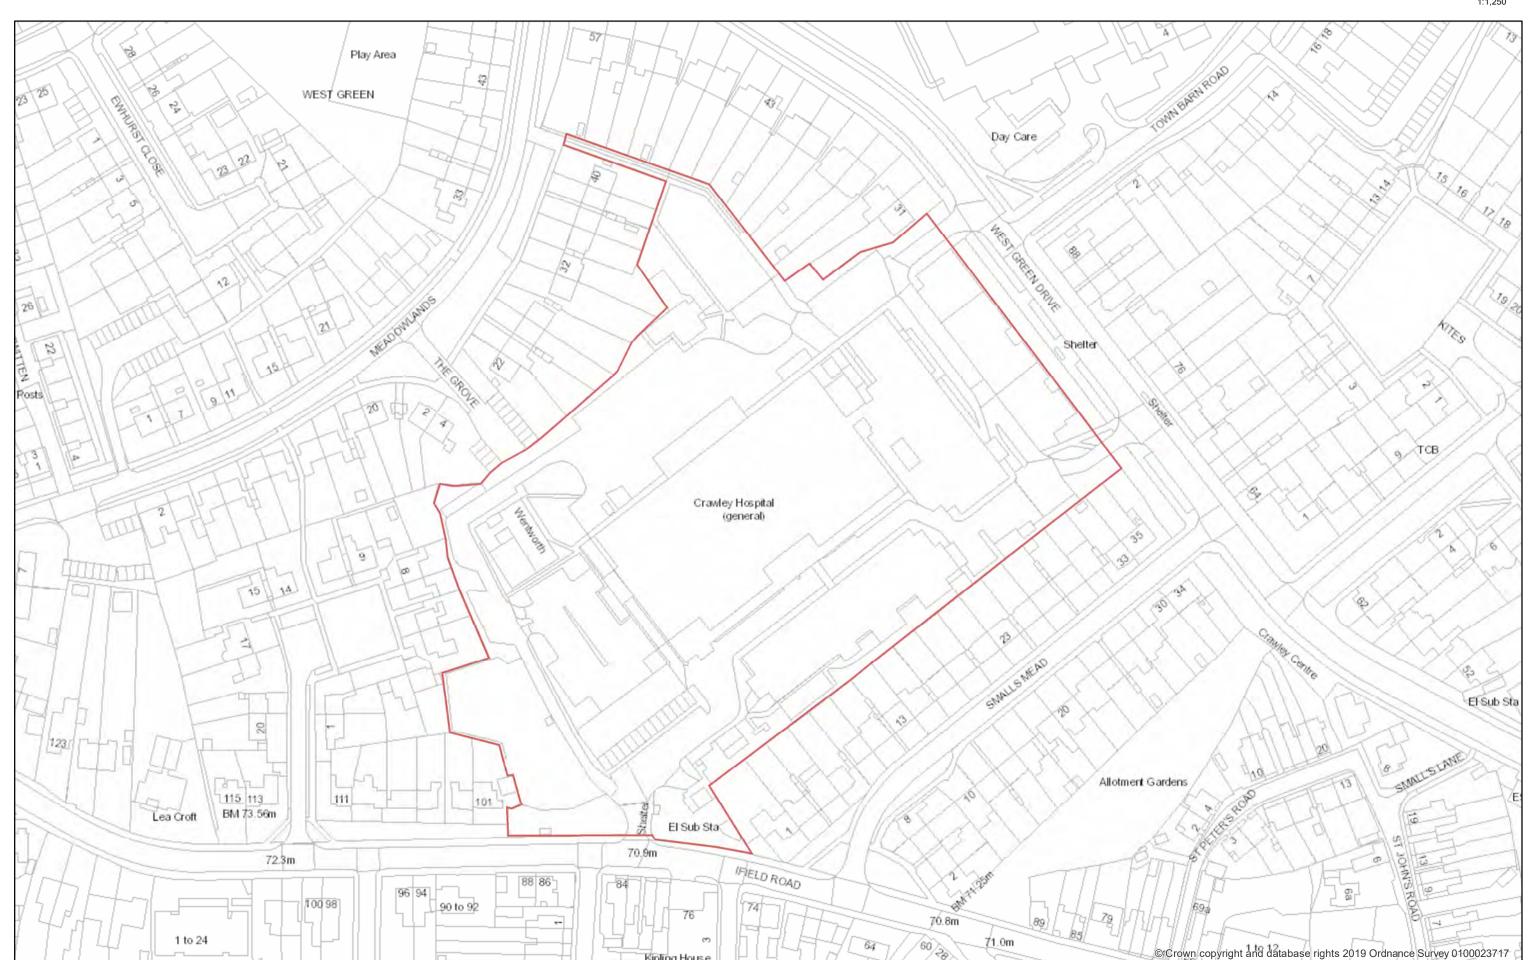

| Hospital Car Park (Crawley)             | Up to one hour: £1.20<br>Up to two hour: £2.40<br>Up to three hours: £3.60<br>Up to four hours: £4.80<br>Up to five hours: £6.00<br>All day: £9.00 | No amendments proposed                                                                                                                                                     |
|-----------------------------------------|----------------------------------------------------------------------------------------------------------------------------------------------------|----------------------------------------------------------------------------------------------------------------------------------------------------------------------------|
| Kingsgate                               | Not applicable                                                                                                                                     | Up to one hour: £1.60 Up to three hours: £3.20 Up to 12 hours: £5.30 Up to 24 hours: £7.40 Evening (6pm to Midnight): £2.10 (flat rate) Weekend per day: £2.10 (flat rate) |
| Orchard Street Multi Storey<br>Car Park | Up to one hour: £1.50<br>Up to three hours: £3.00<br>Up to 12 hours: £5.00<br>Up to 24 hours: £7.00                                                | Up to one hour: £1.60 Up to three hours: £3.20 Up to 12 hours: £5.30 Up to 24 hours: £7.40 Evening (6pm to Midnight): £2.10 (flat rate) Weekend per day: £2.10 (flat rate) |
| Orchard Street Surface Car<br>Park      | Up to two hours: £2.00<br>Up to three hours: £2.50<br>Over three hours: £3.60<br>Sunday rate: £1.00<br>Bank holidays: £1.00                        | Up to two hours: £2.10<br>Up to three hours: £2.70<br>Over three hours: £3.80<br>Sunday rate: £1.10<br>Bank holidays: £1.10                                                |
| Tilgate Car Park                        | Up to one hour: £1.10 Up to two hours: £2.20 Up to three hours: £3.30 Up to four hours: £4.40 Over four hours (up to 24 hours): £5.50              | Up to one hour: £1.20<br>Up to two hours: £2.40<br>Up to three hours: £3.60<br>Up to four hours: £4.80<br>Over four hours (up to 24<br>hours): £6.00                       |
| Town Hall Multi-Storey Car<br>Park      | Up to one hour: £1.00<br>Up to three hours: £2.50<br>Over three hours: £3.50<br>Sunday rate: £1.00<br>Bank Holidays: £1.00                         | Up to one hour: £1.10 Up to three hours: £2.70 Over three hours: £3.80 Evening (6pm to Midnight): £2.10 (flat rate) Weekend per day: £2.10 (flat rate)                     |