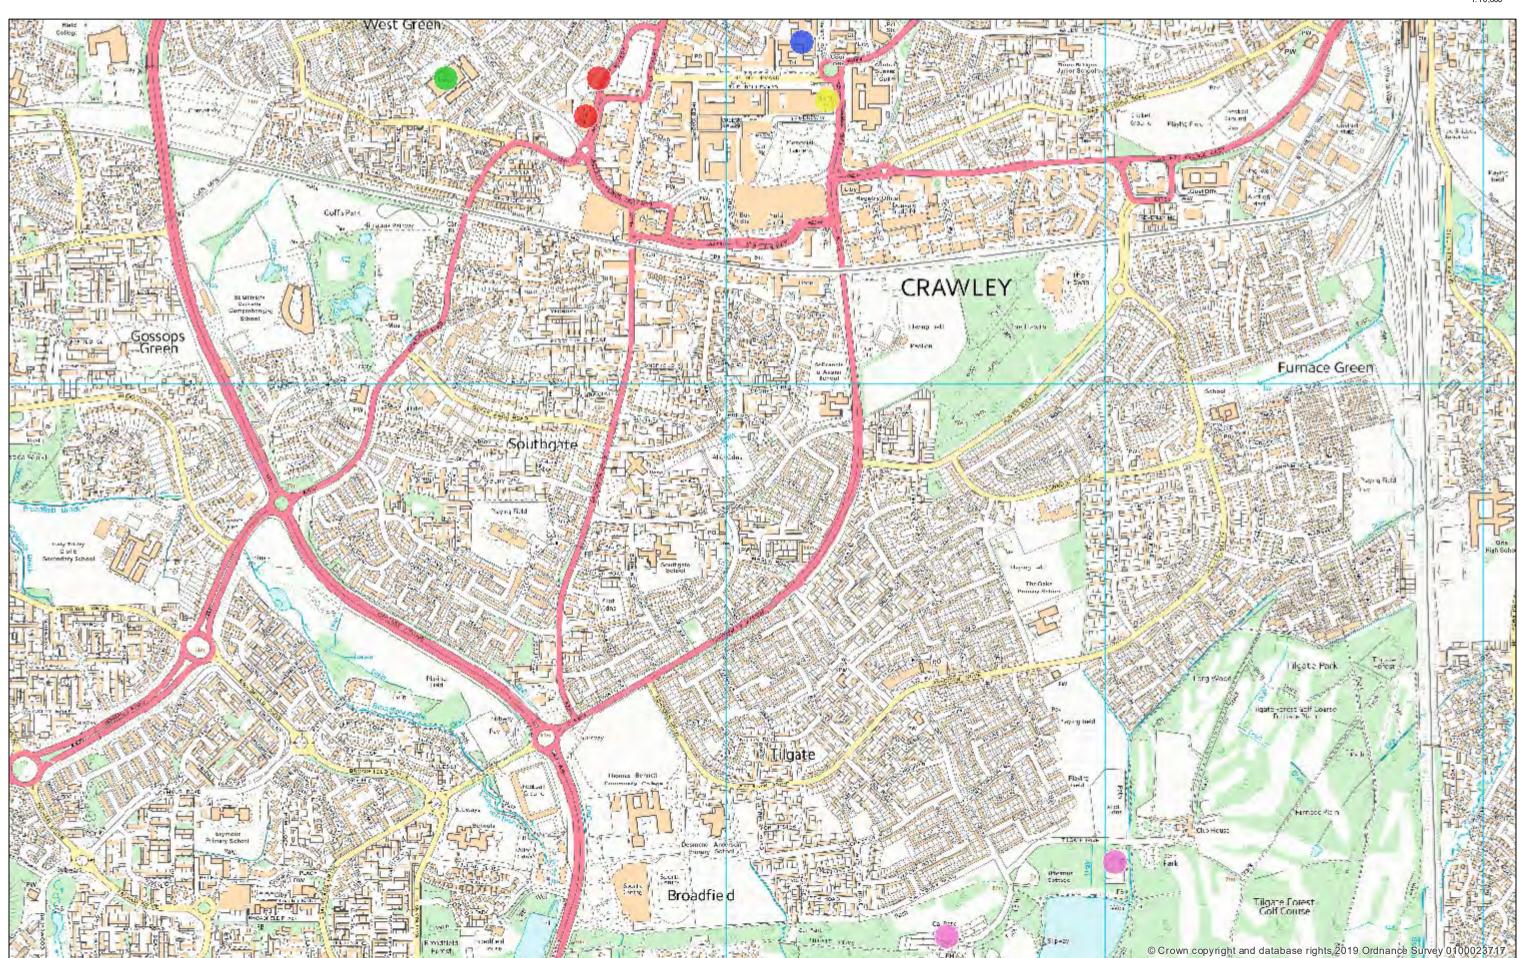

The effect of the amendments will be:-

- (1) to incorporate Kingsgate Car Park into the order. This car park is an existing car park that was previously run by NCP and has been acquired by the Council
- (2) to increase the fees to be paid for parking (as set out in the tables below) at the following car parks: Fisherman's, Orchard Street Surface, Orchard Street Multi Storey, Tilgate and Town Hall Multi Storey
- (3) to amend the charging hours at Fisherman's and Tilgate car parks so that charges will be payable between 9am and 6pm throughout the year
- (4) to amend the charging hours at the Town Hall Multi Storey Car Park so that charges are payable between 7am and 12 midnight
- (5) to introduce weekend and evening rates at the Town Hall Multi Storey Car Park and Orchard Street Multi Storey Car Park
- (6) to make administrative changes to the order including additional methods and means of payment available at all car parks, namely Fisherman's, Hospital Car Park, Kingsgate, Orchard Street Surface, Orchard Street Multi Storey, Tilgate and Town Hall Multi Storey