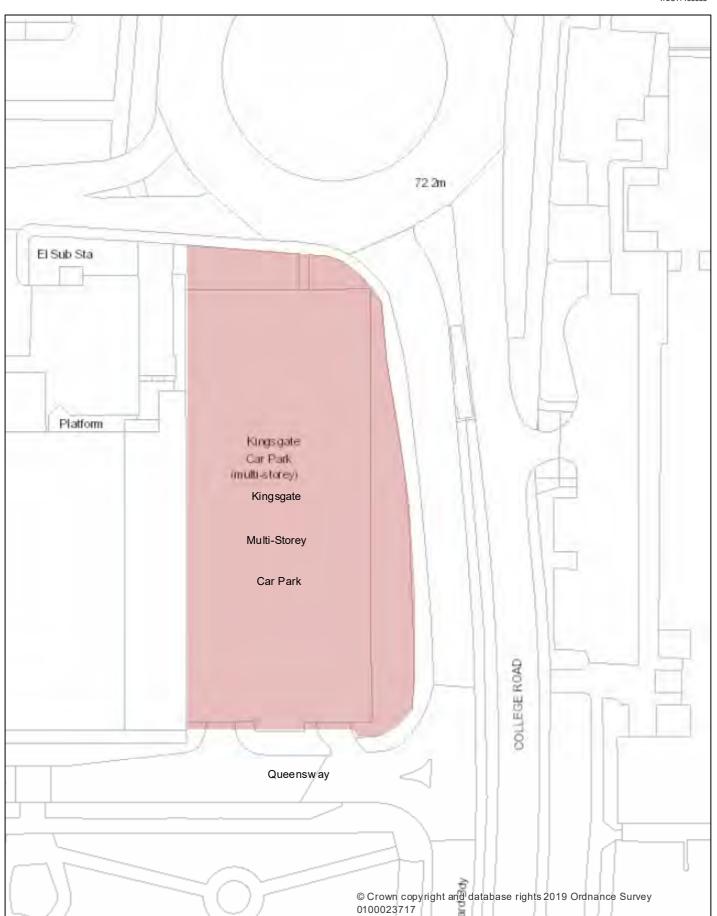

The effect of the amendments will be:-

- (1) to incorporate Kingsgate Car Park into the order. This car park is an existing car park that was previously run by NCP and has been acquired by the Council
- (2) to increase the fees to be paid for parking (as set out in the tables below) at the following car parks: Fisherman's, Orchard Street Surface, Orchard Street Multi Storey, Tilgate and Town Hall Multi Storey
- (3) to amend the charging hours at Fisherman's and Tilgate car parks so that charges will be payable between 9am and 6pm throughout the year
- (4) to amend the charging hours at the Town Hall Multi Storey Car Park so that charges are payable between 7am and 12 midnight
- (5) to introduce weekend and evening rates at the Town Hall Multi Storey Car Park and Orchard Street Multi Storey Car Park
- (6) to make administrative changes to the order including additional methods and means of payment available at all car parks, namely Fisherman's, Hospital Car Park, Kingsgate, Orchard Street Surface, Orchard Street Multi Storey, Tilgate and Town Hall Multi Storey

| Hospital Car Park (Crawley)             | Up to one hour: £1.20<br>Up to two hour: £2.40<br>Up to three hours: £3.60<br>Up to four hours: £4.80<br>Up to five hours: £6.00<br>All day: £9.00 | No amendments proposed                                                                                                                                                     |
|-----------------------------------------|----------------------------------------------------------------------------------------------------------------------------------------------------|----------------------------------------------------------------------------------------------------------------------------------------------------------------------------|
| Kingsgate                               | Not applicable                                                                                                                                     | Up to one hour: £1.60 Up to three hours: £3.20 Up to 12 hours: £5.30 Up to 24 hours: £7.40 Evening (6pm to Midnight): £2.10 (flat rate) Weekend per day: £2.10 (flat rate) |
| Orchard Street Multi Storey<br>Car Park | Up to one hour: £1.50<br>Up to three hours: £3.00<br>Up to 12 hours: £5.00<br>Up to 24 hours: £7.00                                                | Up to one hour: £1.60 Up to three hours: £3.20 Up to 12 hours: £5.30 Up to 24 hours: £7.40 Evening (6pm to Midnight): £2.10 (flat rate) Weekend per day: £2.10 (flat rate) |
| Orchard Street Surface Car<br>Park      | Up to two hours: £2.00<br>Up to three hours: £2.50<br>Over three hours: £3.60<br>Sunday rate: £1.00<br>Bank holidays: £1.00                        | Up to two hours: £2.10<br>Up to three hours: £2.70<br>Over three hours: £3.80<br>Sunday rate: £1.10<br>Bank holidays: £1.10                                                |
| Tilgate Car Park                        | Up to one hour: £1.10 Up to two hours: £2.20 Up to three hours: £3.30 Up to four hours: £4.40 Over four hours (up to 24 hours): £5.50              | Up to one hour: £1.20<br>Up to two hours: £2.40<br>Up to three hours: £3.60<br>Up to four hours: £4.80<br>Over four hours (up to 24<br>hours): £6.00                       |
| Town Hall Multi-Storey Car<br>Park      | Up to one hour: £1.00<br>Up to three hours: £2.50<br>Over three hours: £3.50<br>Sunday rate: £1.00<br>Bank Holidays: £1.00                         | Up to one hour: £1.10 Up to three hours: £2.70 Over three hours: £3.80 Evening (6pm to Midnight): £2.10 (flat rate) Weekend per day: £2.10 (flat rate)                     |