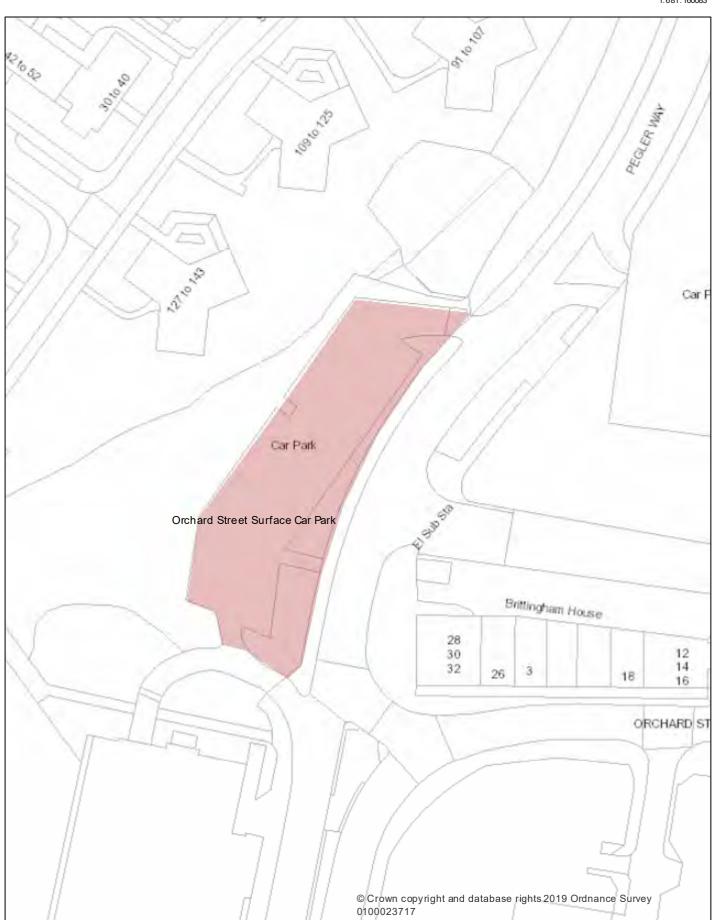

The effect of the amendments will be:-

- (1) to incorporate Kingsgate Car Park into the order. This car park is an existing car park that was previously run by NCP and has been acquired by the Council
- (2) to increase the fees to be paid for parking (as set out in the tables below) at the following car parks: Fisherman's, Orchard Street Surface, Orchard Street Multi Storey, Tilgate and Town Hall Multi Storey
- (3) to amend the charging hours at Fisherman's and Tilgate car parks so that charges will be payable between 9am and 6pm throughout the year
- (4) to amend the charging hours at the Town Hall Multi Storey Car Park so that charges are payable between 7am and 12 midnight
- (5) to introduce weekend and evening rates at the Town Hall Multi Storey Car Park and Orchard Street Multi Storey Car Park
- (6) to make administrative changes to the order including additional methods and means of payment available at all car parks, namely Fisherman's, Hospital Car Park, Kingsgate, Orchard Street Surface, Orchard Street Multi Storey, Tilgate and Town Hall Multi Storey

| Hospital Car Park (Crawley)             | Up to one hour: £1.20<br>Up to two hour: £2.40<br>Up to three hours: £3.60<br>Up to four hours: £4.80<br>Up to five hours: £6.00<br>All day: £9.00 | No amendments proposed                                                                                                                                                     |
|-----------------------------------------|----------------------------------------------------------------------------------------------------------------------------------------------------|----------------------------------------------------------------------------------------------------------------------------------------------------------------------------|
| Kingsgate                               | Not applicable                                                                                                                                     | Up to one hour: £1.60 Up to three hours: £3.20 Up to 12 hours: £5.30 Up to 24 hours: £7.40 Evening (6pm to Midnight): £2.10 (flat rate) Weekend per day: £2.10 (flat rate) |
| Orchard Street Multi Storey<br>Car Park | Up to one hour: £1.50<br>Up to three hours: £3.00<br>Up to 12 hours: £5.00<br>Up to 24 hours: £7.00                                                | Up to one hour: £1.60 Up to three hours: £3.20 Up to 12 hours: £5.30 Up to 24 hours: £7.40 Evening (6pm to Midnight): £2.10 (flat rate) Weekend per day: £2.10 (flat rate) |
| Orchard Street Surface Car<br>Park      | Up to two hours: £2.00<br>Up to three hours: £2.50<br>Over three hours: £3.60<br>Sunday rate: £1.00<br>Bank holidays: £1.00                        | Up to two hours: £2.10<br>Up to three hours: £2.70<br>Over three hours: £3.80<br>Sunday rate: £1.10<br>Bank holidays: £1.10                                                |
| Tilgate Car Park                        | Up to one hour: £1.10 Up to two hours: £2.20 Up to three hours: £3.30 Up to four hours: £4.40 Over four hours (up to 24 hours): £5.50              | Up to one hour: £1.20<br>Up to two hours: £2.40<br>Up to three hours: £3.60<br>Up to four hours: £4.80<br>Over four hours (up to 24<br>hours): £6.00                       |
| Town Hall Multi-Storey Car<br>Park      | Up to one hour: £1.00<br>Up to three hours: £2.50<br>Over three hours: £3.50<br>Sunday rate: £1.00<br>Bank Holidays: £1.00                         | Up to one hour: £1.10 Up to three hours: £2.70 Over three hours: £3.80 Evening (6pm to Midnight): £2.10 (flat rate) Weekend per day: £2.10 (flat rate)                     |