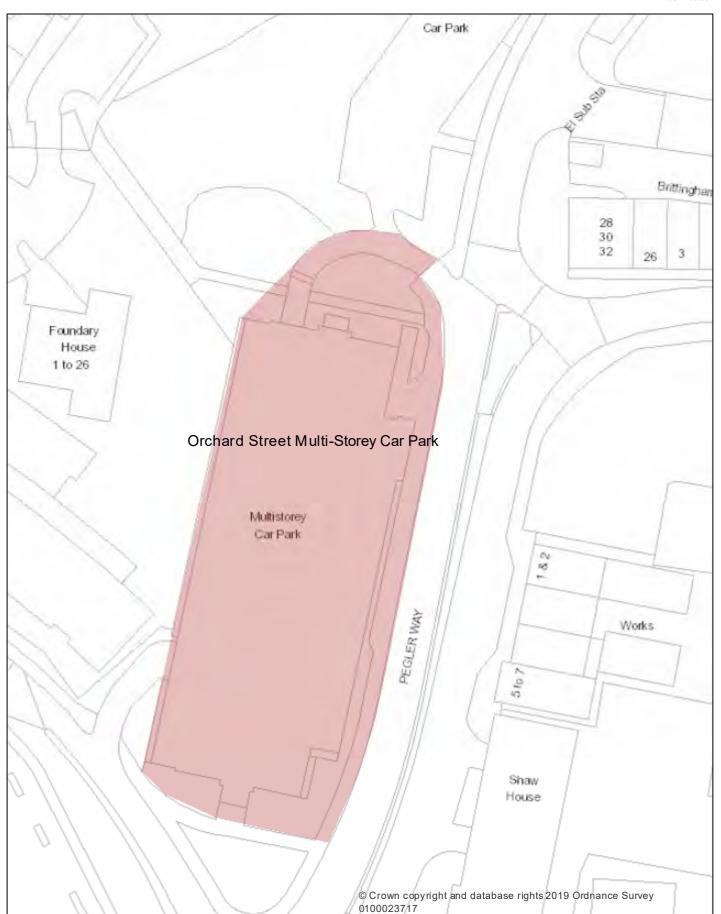

The effect of the amendments will be:-

- (1) to incorporate Kingsgate Car Park into the order. This car park is an existing car park that was previously run by NCP and has been acquired by the Council
- (2) to increase the fees to be paid for parking (as set out in the tables below) at the following car parks: Fisherman's, Orchard Street Surface, Orchard Street Multi Storey, Tilgate and Town Hall Multi Storey
- (3) to amend the charging hours at Fisherman's and Tilgate car parks so that charges will be payable between 9am and 6pm throughout the year
- (4) to amend the charging hours at the Town Hall Multi Storey Car Park so that charges are payable between 7am and 12 midnight
- (5) to introduce weekend and evening rates at the Town Hall Multi Storey Car Park and Orchard Street Multi Storey Car Park
- (6) to make administrative changes to the order including additional methods and means of payment available at all car parks, namely Fisherman's, Hospital Car Park, Kingsgate, Orchard Street Surface, Orchard Street Multi Storey, Tilgate and Town Hall Multi Storey

| Hospital Car Park (Crawley)             | Up to one hour: £1.20<br>Up to two hour: £2.40<br>Up to three hours: £3.60<br>Up to four hours: £4.80<br>Up to five hours: £6.00<br>All day: £9.00 | No amendments proposed                                                                                                                                                     |
|-----------------------------------------|----------------------------------------------------------------------------------------------------------------------------------------------------|----------------------------------------------------------------------------------------------------------------------------------------------------------------------------|
| Kingsgate                               | Not applicable                                                                                                                                     | Up to one hour: £1.60 Up to three hours: £3.20 Up to 12 hours: £5.30 Up to 24 hours: £7.40 Evening (6pm to Midnight): £2.10 (flat rate) Weekend per day: £2.10 (flat rate) |
| Orchard Street Multi Storey<br>Car Park | Up to one hour: £1.50<br>Up to three hours: £3.00<br>Up to 12 hours: £5.00<br>Up to 24 hours: £7.00                                                | Up to one hour: £1.60 Up to three hours: £3.20 Up to 12 hours: £5.30 Up to 24 hours: £7.40 Evening (6pm to Midnight): £2.10 (flat rate) Weekend per day: £2.10 (flat rate) |
| Orchard Street Surface Car<br>Park      | Up to two hours: £2.00<br>Up to three hours: £2.50<br>Over three hours: £3.60<br>Sunday rate: £1.00<br>Bank holidays: £1.00                        | Up to two hours: £2.10<br>Up to three hours: £2.70<br>Over three hours: £3.80<br>Sunday rate: £1.10<br>Bank holidays: £1.10                                                |
| Tilgate Car Park                        | Up to one hour: £1.10 Up to two hours: £2.20 Up to three hours: £3.30 Up to four hours: £4.40 Over four hours (up to 24 hours): £5.50              | Up to one hour: £1.20<br>Up to two hours: £2.40<br>Up to three hours: £3.60<br>Up to four hours: £4.80<br>Over four hours (up to 24<br>hours): £6.00                       |
| Town Hall Multi-Storey Car<br>Park      | Up to one hour: £1.00<br>Up to three hours: £2.50<br>Over three hours: £3.50<br>Sunday rate: £1.00<br>Bank Holidays: £1.00                         | Up to one hour: £1.10 Up to three hours: £2.70 Over three hours: £3.80 Evening (6pm to Midnight): £2.10 (flat rate) Weekend per day: £2.10 (flat rate)                     |