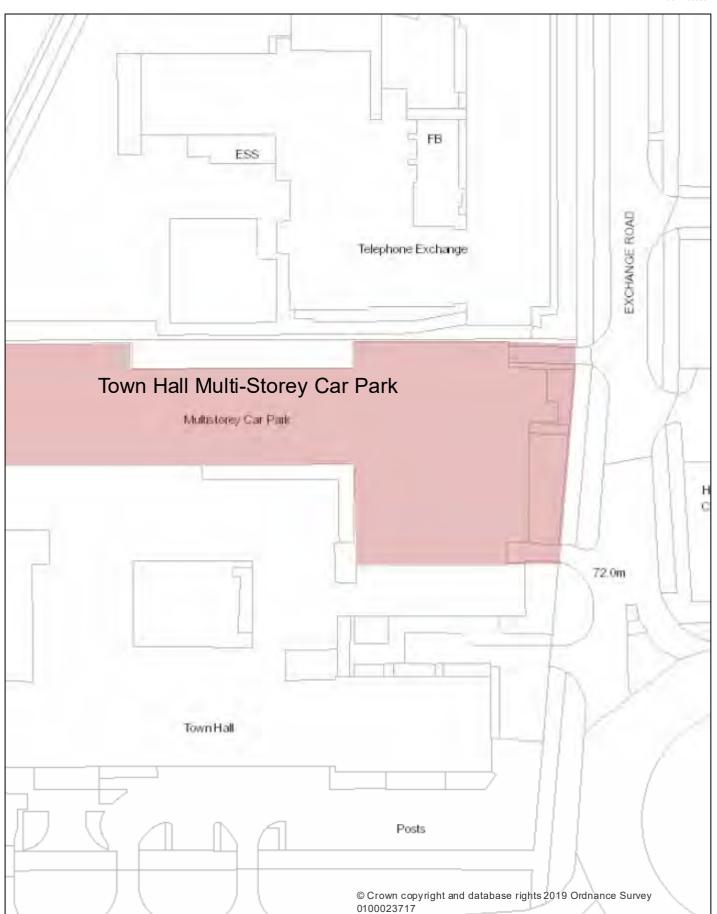

The effect of the amendments will be:-

- (1) to incorporate Kingsgate Car Park into the order. This car park is an existing car park that was previously run by NCP and has been acquired by the Council
- (2) to increase the fees to be paid for parking (as set out in the tables below) at the following car parks: Fisherman's, Orchard Street Surface, Orchard Street Multi Storey, Tilgate and Town Hall Multi Storey
- (3) to amend the charging hours at Fisherman's and Tilgate car parks so that charges will be payable between 9am and 6pm throughout the year
- (4) to amend the charging hours at the Town Hall Multi Storey Car Park so that charges are payable between 7am and 12 midnight
- (5) to introduce weekend and evening rates at the Town Hall Multi Storey Car Park and Orchard Street Multi Storey Car Park
- (6) to make administrative changes to the order including additional methods and means of payment available at all car parks, namely Fisherman's, Hospital Car Park, Kingsgate, Orchard Street Surface, Orchard Street Multi Storey, Tilgate and Town Hall Multi Storey

| Hospital Car Park (Crawley)             | Up to one hour: £1.20<br>Up to two hour: £2.40<br>Up to three hours: £3.60<br>Up to four hours: £4.80<br>Up to five hours: £6.00<br>All day: £9.00 | No amendments proposed                                                                                                                                                     |
|-----------------------------------------|----------------------------------------------------------------------------------------------------------------------------------------------------|----------------------------------------------------------------------------------------------------------------------------------------------------------------------------|
| Kingsgate                               | Not applicable                                                                                                                                     | Up to one hour: £1.60 Up to three hours: £3.20 Up to 12 hours: £5.30 Up to 24 hours: £7.40 Evening (6pm to Midnight): £2.10 (flat rate) Weekend per day: £2.10 (flat rate) |
| Orchard Street Multi Storey<br>Car Park | Up to one hour: £1.50<br>Up to three hours: £3.00<br>Up to 12 hours: £5.00<br>Up to 24 hours: £7.00                                                | Up to one hour: £1.60 Up to three hours: £3.20 Up to 12 hours: £5.30 Up to 24 hours: £7.40 Evening (6pm to Midnight): £2.10 (flat rate) Weekend per day: £2.10 (flat rate) |
| Orchard Street Surface Car<br>Park      | Up to two hours: £2.00<br>Up to three hours: £2.50<br>Over three hours: £3.60<br>Sunday rate: £1.00<br>Bank holidays: £1.00                        | Up to two hours: £2.10<br>Up to three hours: £2.70<br>Over three hours: £3.80<br>Sunday rate: £1.10<br>Bank holidays: £1.10                                                |
| Tilgate Car Park                        | Up to one hour: £1.10 Up to two hours: £2.20 Up to three hours: £3.30 Up to four hours: £4.40 Over four hours (up to 24 hours): £5.50              | Up to one hour: £1.20<br>Up to two hours: £2.40<br>Up to three hours: £3.60<br>Up to four hours: £4.80<br>Over four hours (up to 24<br>hours): £6.00                       |
| Town Hall Multi-Storey Car<br>Park      | Up to one hour: £1.00<br>Up to three hours: £2.50<br>Over three hours: £3.50<br>Sunday rate: £1.00<br>Bank Holidays: £1.00                         | Up to one hour: £1.10 Up to three hours: £2.70 Over three hours: £3.80 Evening (6pm to Midnight): £2.10 (flat rate) Weekend per day: £2.10 (flat rate)                     |